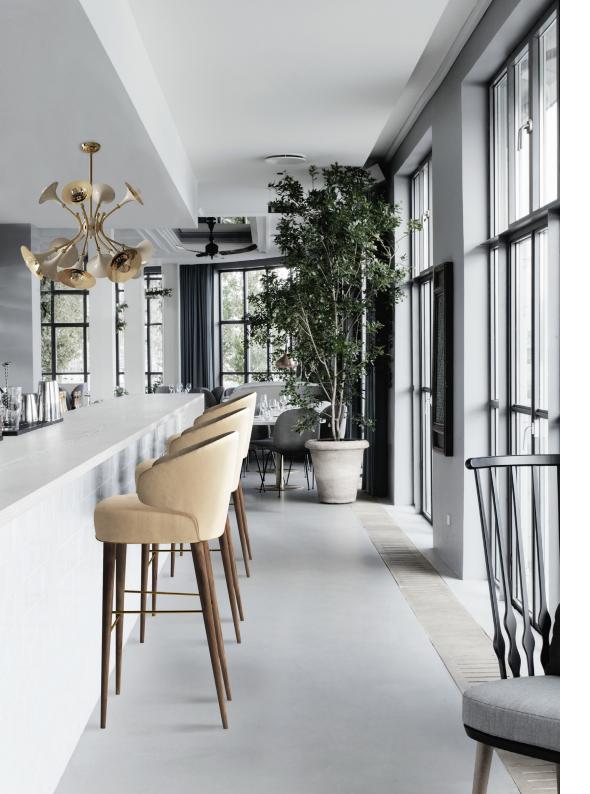

# ANDY stool

With a warm and friendly personality, Andy stool is an artistic combination of a polished brass structure and high-quality sheepskin upholstery. This gracious union is the perfect trendy addition to the coziest corner of the house.

**Dia.** 42 cm 16.5" **H.** 46 cm 18.1"