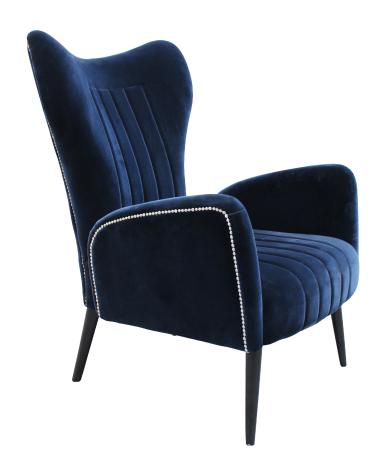

# LUNA dining chair

An unusual majestic elegance surrounds the Luna dining chair. The slender and curved solid walnut legs with signature brass accents join the surprising and memorable wing-shaped backrest. The extreme comfort of the chair, although absorbing, leaves center stage to the seductive feminine lines of Luna.

# THE LUNA family

**W.** 59 cm 23.2" **D.** 52 cm 20.4" **H.** 80 cm 31.5" **SEAT H.** 47 cm 18.5"