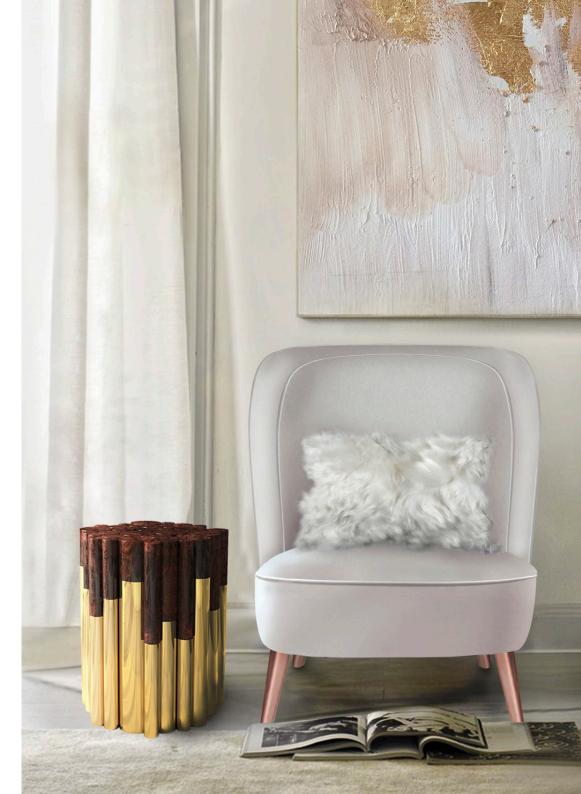

# ELLEN armchair

The ebony wood feet and luxurious upholstery pairing make the Ellen armchair a delicate and light piece. Designed for vintage and classical interiors, this piece fits perfectly a welcoming discrete environment.

**W.** 69 cm 27.3" **D.** 83 cm 32.6" **H.** 74 cm 29.1" **SEAT H.** 45 cm 17.7"