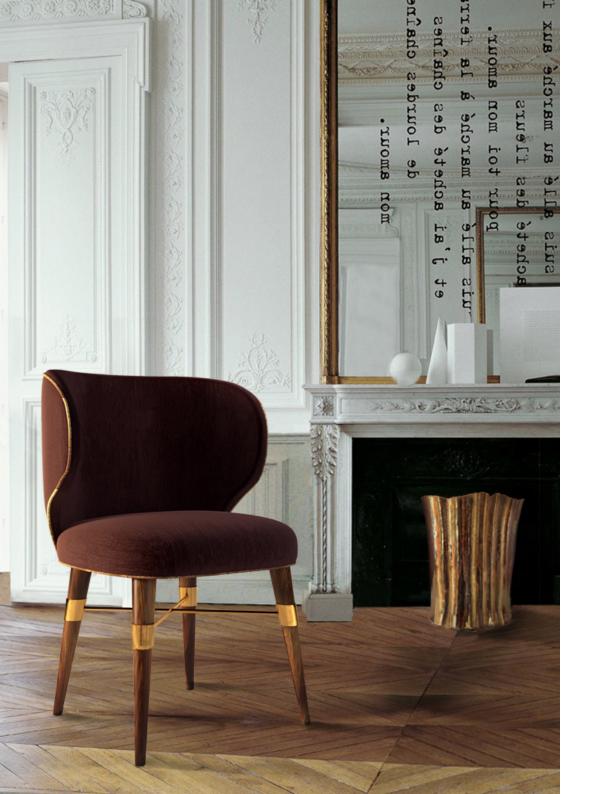

#### SCARLET armchair

Scarlet armchair is a perfect reflection of pure and greatest elegance. Drawing inspiration from gorgeous feather fans for burlesque, its eclectic and truly original back will give your spaces an entirely new character. Scarlet is draped in voluptuous brick coloured cotton velvet and glamorized with polished brass nails. Create your own moment of tension and excitement with this charming yet seductive armchair.

**W.** 72 cm 28.3" **D.** 80 cm 31.4" **H.** 86 cm 33.8" **SEAT H.** 40 cm 15.7"