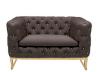

# CHAPLIN armchair

The Chaplin armchair is a distinguished piece based on the British Chesterfield model. The vintage design, chosen for its undeniable nobility, is matched with a top-quality leather fabric with capitonné-style padding. Ottiu's touch is revealed on the silver leaf finish of its feet.

**W.** 126 cm 49.6" **D.** 100 cm 39.3" **H.** 75 cm 29.5" **SEAT H.** 45 cm 17.7"