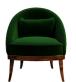

### KIM armchair

The Kim armchair has us spellbound by the lushness of its green velvet and walnut wood structure. Combined with its curvaceous yet decisive lines, we cannot help but to be immediately transported to the mesmerizing pictures of the great masters of film noir.

**W.** 68.5 cm 26.9" **D.** 72 cm 28.3" **H.** 81 cm 31.8" **SEAT H.** 45 cm 17.7"