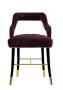

# LUNA dining chair

An unusual majestic elegance surrounds the Luna dining chair. The slender and curved solid walnut legs with signature brass accents join the surprising and memorable wing-shaped backrest. The extreme comfort of the chair, although absorbing, leaves center stage to the seductive feminine lines of Luna.

# THE LUNA family

**W.** 59 cm 23.2" **D.** 52 cm 20.4" **H.** 80 cm 31.5" **SEAT H.** 47 cm 18.5"