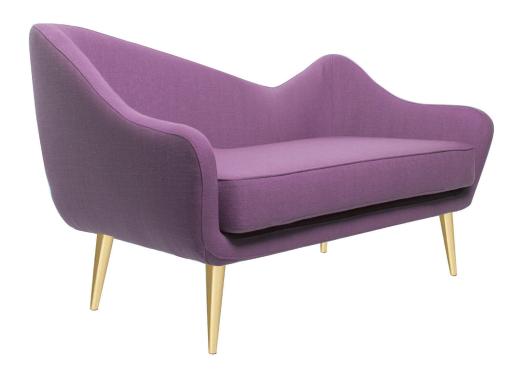

#### KELLY twin seat

Kelly twin seat dazzles in its smooth bordeaux velvet and long, elegant legs. The glossy black structure finished with a delicate touch of gold complements the polished brass nails adorning the contours of the gracious backrest.

**W.** 138 cm 54.3" **D.** 52 cm 20.5" **H.** 76.5 cm 30.1" **SEAT H.** 47 cm 18.5"