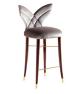

# BETTY stool

Betty stool is made to be the matter of conversations and an ideal choice for lounge areas. Its splendorous, architectonic legs are gilded in gold leaf and its upholstery is in high-quality velvet and finished with golden piping.

**Dia.** 35 cm 13.7" **H.** 42 cm 16.5"