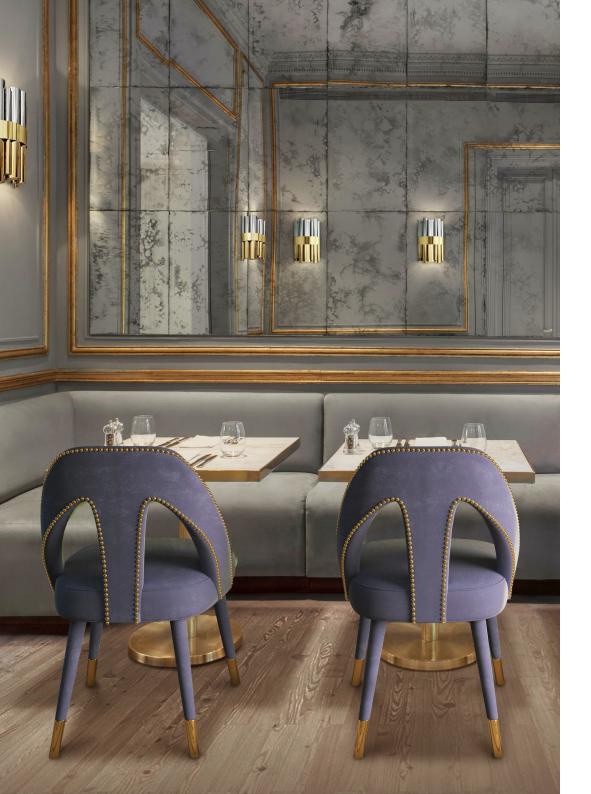

# KELLY dining chair

# THE KELLY family

Kelly dining chair dazzles in its smooth bordeaux velvet and long, elegant lacquered legs. The glossy black structure finished with a delicate touch of gold complements the polished brass nails adorning the contours of the gracious backrest.

**W.** 52 cm 20.4" **D.** 52 cm 20.4" **H.** 77 cm 30.3" **SEAT H.** 48 cm 18.9"