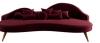

#### DOROTHY sofa

The Dorothy sofa marks its presence with a graceful silhouette of well-detailed features. A variation of the original Jeane, Dorothy is lavishing in its sensuality but charismatic in personality. A touch of velvet is added to its feminine contours and luxurious finishings. A profound and luscious piece with a gentle nature, the Dorothy sofa is a sensible addition to your fabulous interiors.

**W.** 252 cm 99.2" **D.** 86 cm 33.6" **H.** 75 cm 29.5" **SEAT H.** 45 cm 17.7"