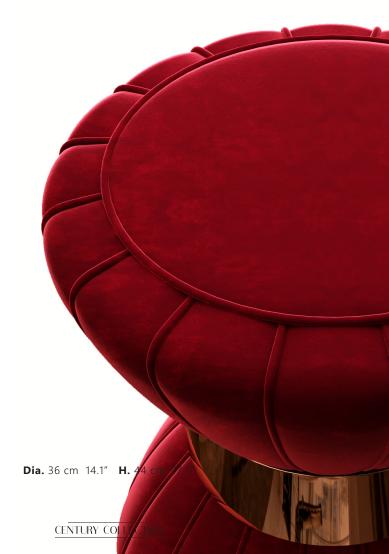

# COLETTE stool

Inspired by the iconic Moulin Rouge and sumptuous burlesque style, Colette stool is a reference to elegant beauty of Bohemian spirit. Draped in sensual fabrics, its exotic and mystic energy perfectly reflects the feminine personality and gracious silhouette. Upholstered in luscious cherry velvet with a copper plated brass ring around.