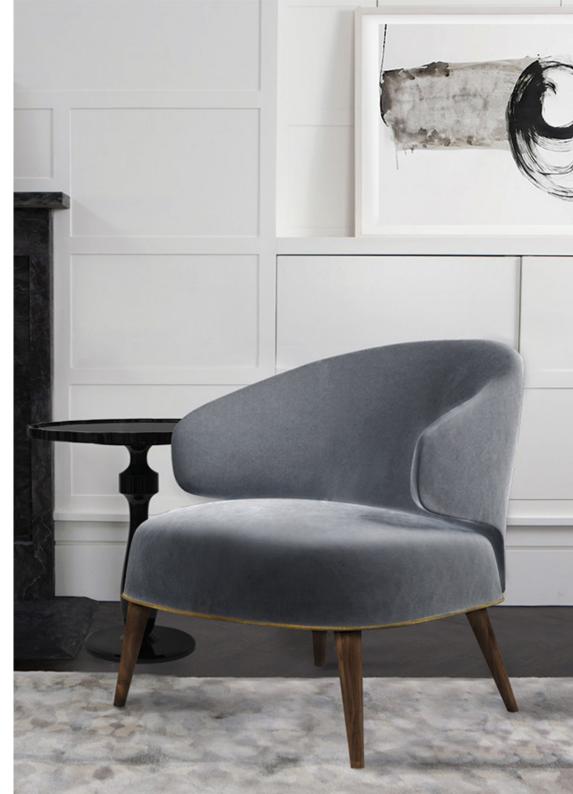

# GODARD armchair

In cinema, as in life, history is not made by those who never took any chances. The French Nouvelle Vague changed the status quo with its daring visuals and unorthodox storytelling. Inspired by such an iconic imagery, Ottiu brings you the eye-catching Godard armchair in metallic grey velvet over copper plated feet.

**W.** 70 cm 27.5" **D.** 57 cm 22.4" **H.** 94 cm 37" **SEAT H.** 45 cm 17.7"