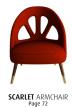

#### SCARLET armchair

Scarlet armchair is a perfect reflection of pure and greatest elegance. Drawing inspiration from gorgeous feather fans for burlesque, its eclectic and truly original back will give your spaces an entirely new character. Scarlet is draped in voluptuous brick coloured cotton velvet and glamorized with polished brass nails. Create your own moment of tension and excitement with this charming yet seductive armchair.

**W.** 72 cm 28.3" **D.** 80 cm 31.4" **H.** 86 cm 33.8" **SEAT H.** 40 cm 15.7"