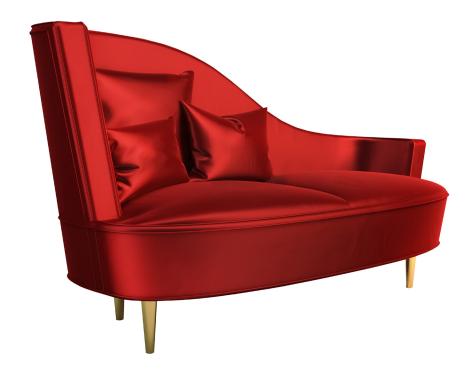

### MARTINE sofa

Gracefully shaped in red satin over brass feet, our Martine Love Seat emerges as Ottiu's Bond girl, capable of tempting even the most well-trained and demanding observers.

**W.** 150 cm 59" **D.** 64 cm 25.1" **H.** 90 cm 35.5" **SEAT H.** 45 cm 17.7"