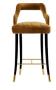

# LUNA bar chair

An unusual majestic elegance surrounds the Luna bar chair. The slender and curved solid walnut legs with signature brass accents join the surprising and memorable wing-shaped backrest. The extreme comfort of the chair, although absorbing, leaves center stage to the seductive feminine lines of Luna.

**W.** 57 cm 22.4" **D.** 50 cm 19.6" **H.** 113 cm 44.4" **SEAT H.** 81 cm 31.9"