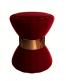

# COLETTE stool

Inspired by the iconic Moulin Rouge and sumptuous burlesque style, Colette stool is a reference to elegant beauty of Bohemian spirit. Draped in sensual fabrics, its exotic and mystic energy perfectly reflects the feminine personality and gracious silhouette. Upholstered in luscious cherry velvet with a copper plated brass ring around.