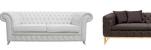

### CHAPLIN sofa

The Chaplin sofa is a distinguished piece based on the British Chesterfield model. The vintage design, chosen for its undeniable nobility, is matched with a top-quality leather fabric with capitonné-style padding. Ottiu's touch is revealed on the silver leaf finish of its feet.

**W.** 223 cm 87.8" **D.** 100 cm 39.3" **H.** 75 cm 29.5" **SEAT H.** 45 cm 17.7"