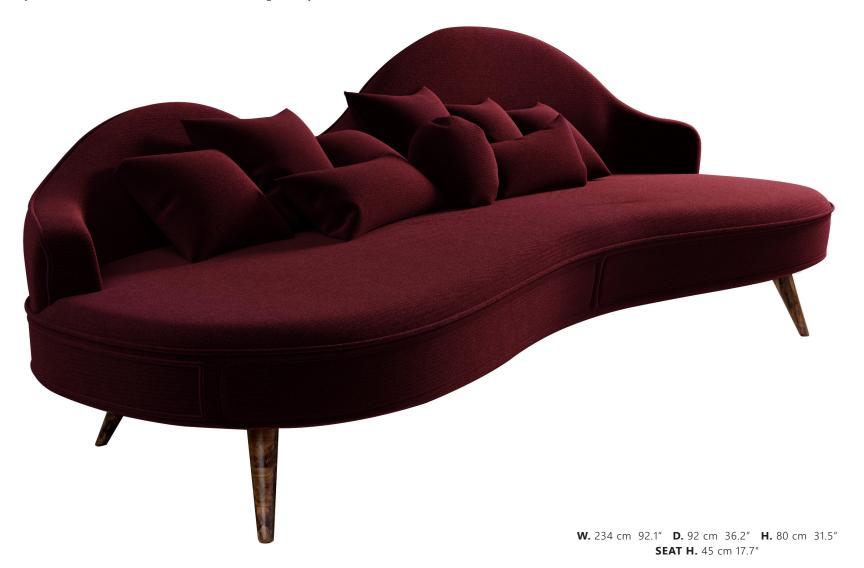

#### DOROTHY sofa

The Dorothy sofa marks its presence with a graceful silhouette of well-detailed features. A variation of the original Jeane, Dorothy is lavishing in its sensuality but charismatic in personality. A touch of velvet is added to its feminine contours and luxurious finishings. A profound and luscious piece with a gentle nature, the Dorothy sofa is a sensible addition to your fabulous interiors.

**W.** 252 cm 99.2" **D.** 86 cm 33.6" **H.** 75 cm 29.5" **SEAT H.** 45 cm 17.7"