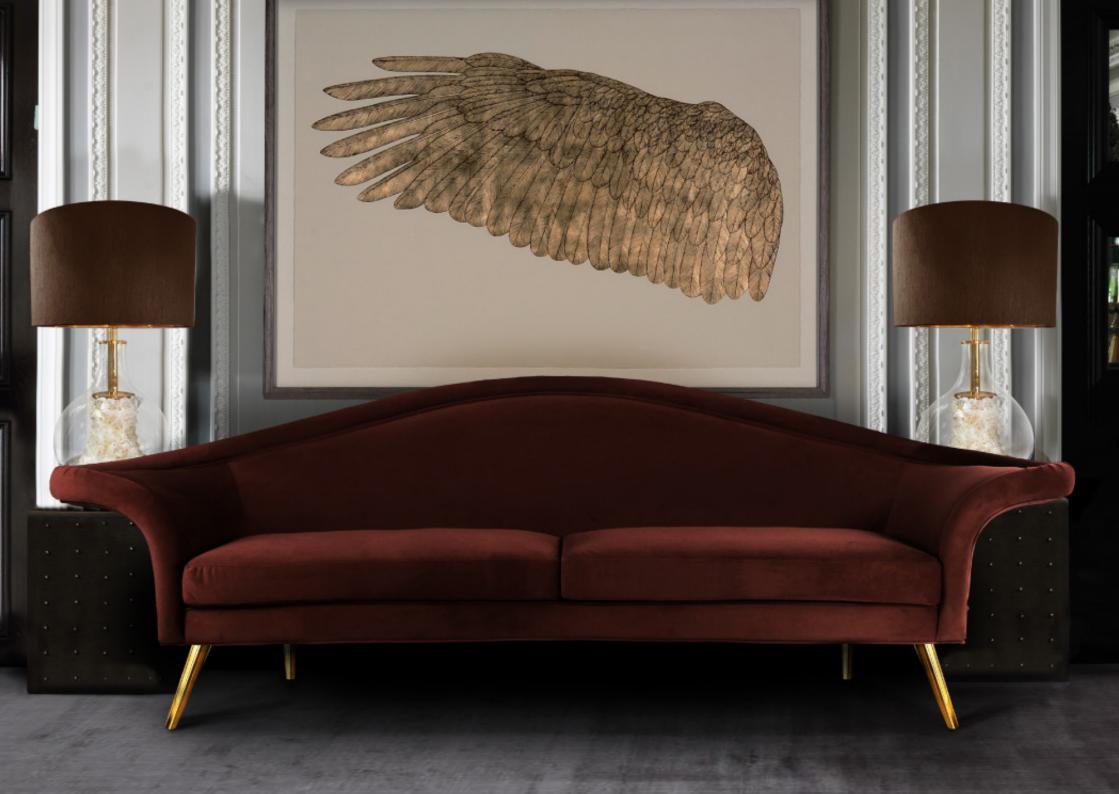

### SWANSON sofa

Imagined for the classic film sets, the Swanson sofa exudes rich and exotic contours, ideal for creating a feminine and luxurious ambiance. A piece that harmoniously joins the best of two design eras, the solid walnut feet are a feature inspired in the mid-century period, while the shapely upholstery, in cotton velvet marsala, is reminiscent of the great days of art deco.