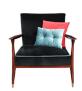

# LOREN armchair

We revisit the timeless classic Loren armchair, a piece composed with subtle lines as well as a strong character. Its nickeled nails contrast with a high quality Byzantium velvet, and its tubular feet are finished with luxurious silver leaf.

**W.** 77 cm 30.3" **D.** 80 cm 31.4" **H.** 103 cm 40.5" **SEAT H.** 43 cm 16.9"