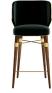

### KIM armchair

The Kim armchair has us spellbound by the lushness of its green velvet and walnut wood structure. Combined with its curvaceous yet decisive lines, we cannot help but to be immediately transported to the mesmerizing pictures of the great masters of film noir.

**W.** 68.5 cm 26.9" **D.** 72 cm 28.3" **H.** 81 cm 31.8" **SEAT H.** 45 cm 17.7"