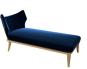

# LOREN chaise longue

Loren's distinctive but subtle lines are a revival of classic Italian upholstery style. A piece perfect for intimate moments, the Loren chaise longue exhibits the most charming persian blue velvet, with golden accents and gold leaf feet.

**W.** 112 cm 44" **D.** 51 cm 20" **H.** 40 cm 15.7" **SEAT H.** 45 cm 17.7"