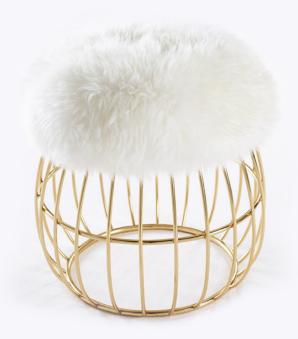

# ANDY stool

With a warm and friendly personality, Andy stool is an artistic combination of a polished brass structure and high-quality sheepskin upholstery. This gracious union is the perfect trendy addition to the coziest corner of the house.

**Dia.** 42 cm 16.5" **H.** 46 cm 18.1"