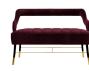

# BRIGITTE bench

Brigitte bench is a refined piece with luxurious lines. Its structure made in solid American walnut with a high gloss finish and nickeled accents is inspired in extravagant classic design lines. On the leather upholstery, our artisans masterfully apply the matelasse technique.

**W.** 112 cm 44" **D.** 42 cm 16.5" **H.** 62 cm 15.7"