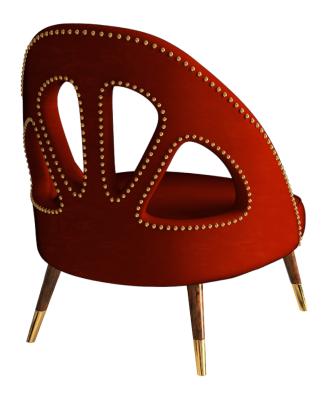

#### SCARLET armchair

Scarlet armchair is a perfect reflection of pure and greatest elegance. Drawing inspiration from gorgeous feather fans for burlesque, its eclectic and truly original back will give your spaces an entirely new character. Scarlet is draped in voluptuous brick coloured cotton velvet and glamorized with polished brass nails. Create your own moment of tension and excitement with this charming yet seductive armchair.

**W.** 72 cm 28.3" **D.** 80 cm 31.4" **H.** 86 cm 33.8" **SEAT H.** 40 cm 15.7"