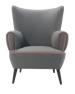

# ELLEN armchair

The ebony wood feet and luxurious upholstery pairing make the Ellen armchair a delicate and light piece. Designed for vintage and classical interiors, this piece fits perfectly a welcoming discrete environment.

**W.** 69 cm 27.3" **D.** 83 cm 32.6" **H.** 74 cm 29.1" **SEAT H.** 45 cm 17.7"