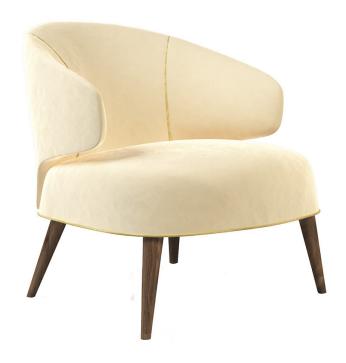

### KIM armchair

The Kim armchair has us spellbound by the lushness of its green velvet and walnut wood structure. Combined with its curvaceous yet decisive lines, we cannot help but to be immediately transported to the mesmerizing pictures of the great masters of film noir.

**W.** 68.5 cm 26.9" **D.** 72 cm 28.3" **H.** 81 cm 31.8" **SEAT H.** 45 cm 17.7"