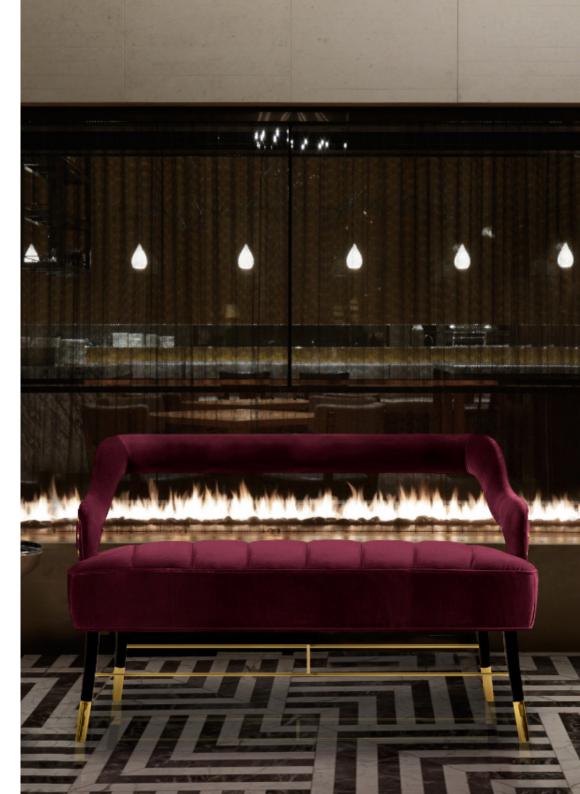

# WINFREY bench

The Winfrey bench has a solid and strong feminine touch. Featuring capitoné upholstery in shiny crystal velvet, this piece is embraced with a gold plated steel structure adding a special taste and synergy to any striking luxury interior project.

**W.** 122 cm 48" **D.** 51 cm 20" **H.** 45 cm 17.7"