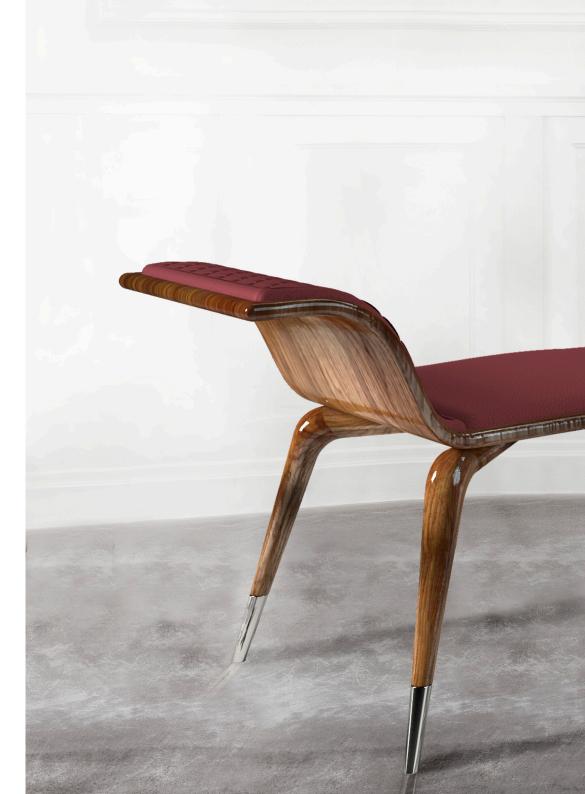

# BRIGITTE bench

Brigitte bench is a refined piece with luxurious lines. Its structure made in solid American walnut with a high gloss finish and nickeled accents is inspired in extravagant classic design lines. On the leather upholstery, our artisans masterfully apply the matelasse technique.

**W.** 112 cm 44" **D.** 42 cm 16.5" **H.** 62 cm 15.7"