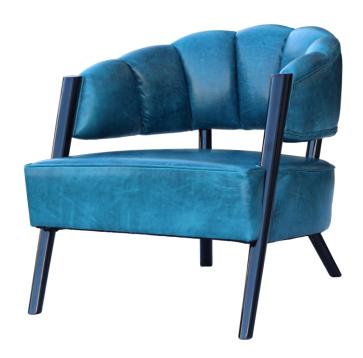

C C C BEYOND UPHOLSTERY

Ottiu pieces are more than their function, they are designed to become the center of attention while creating a harmonious union with the decorative elements that surround their seductive and curvy lines.