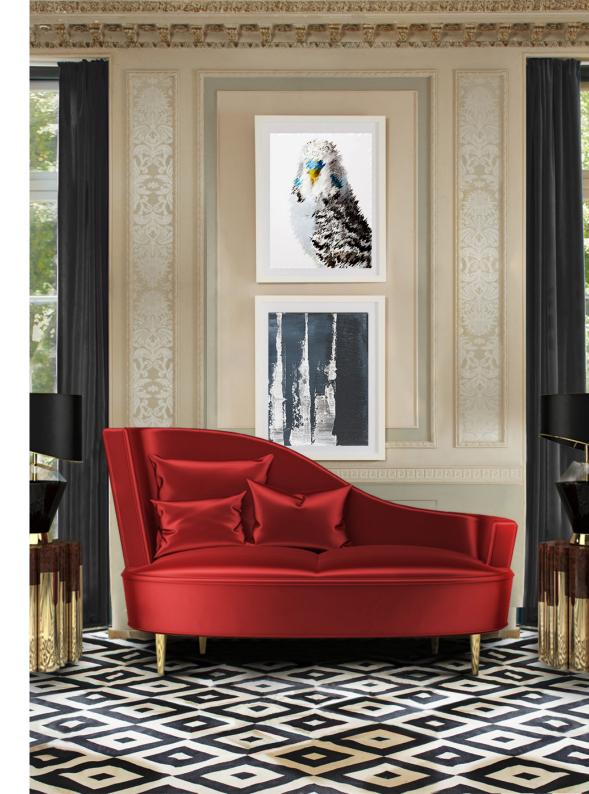

### MARTINE sofa

Gracefully shaped in red satin over brass feet, our Martine Love Seat emerges as Ottiu's Bond girl, capable of tempting even the most well-trained and demanding observers.

**W.** 150 cm 59" **D.** 64 cm 25.1" **H.** 90 cm 35.5" **SEAT H.** 45 cm 17.7"