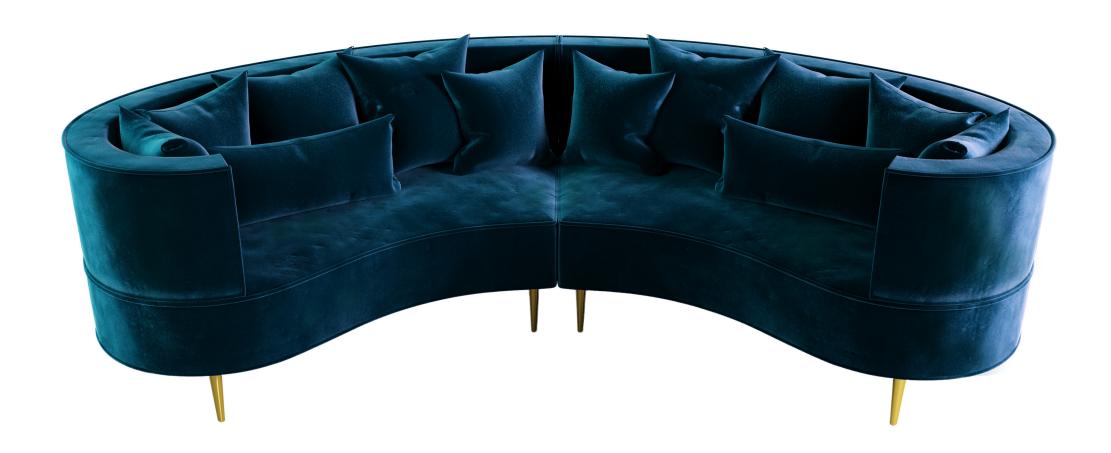

### MARGRET sofa

The Margret sofa was inspired by the strong, rich colors and voluptuous shapes that emerged during the 1950s. Featuring a show-stopping petrol velvet over polished brass feet, this sofa is guaranteed to bring old Hollywood glamour and grandeur to your living room.

**W.** 340 cm 133.8" **D.** 170 cm 66.9" **H.** 80 cm 31.5" **SEAT H.** 45 cm 17.7"