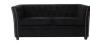

### CHAPLIN sofa

The Chaplin sofa is a distinguished piece based on the British Chesterfield model. The vintage design, chosen for its undeniable nobility, is matched with a top-quality leather fabric with capitonné-style padding. Ottiu's touch is revealed on the silver leaf finish of its feet.

**W.** 223 cm 87.8" **D.** 100 cm 39.3" **H.** 75 cm 29.5" **SEAT H.** 45 cm 17.7"