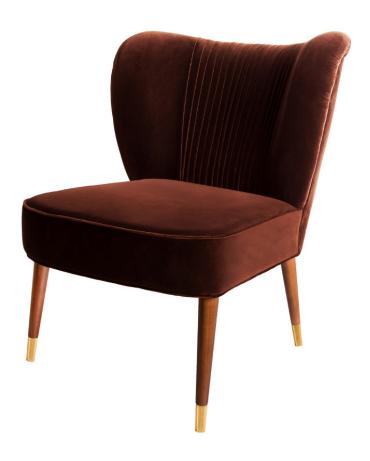

# TIPPI dining chair

Our Tippi dining chair is not a discrete piece. Fresh, lively, breath-taking, it is the muse of the director. With a classic design but an audacious and bright cotton velvet and finishing touches in brass to further pump its exuberance, it will give any space a fresh and lively feel.

**W.** 64 cm 25.8" **D.** 58 cm 22.8" **H.** 81 cm 31.8" **SEAT H.** 50 cm 19.7"