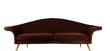

# LOREN chaise longue

Loren's distinctive but subtle lines are a revival of classic Italian upholstery style. A piece perfect for intimate moments, the Loren chaise longue exhibits the most charming persian blue velvet, with golden accents and gold leaf feet.

**W.** 112 cm 44" **D.** 51 cm 20" **H.** 40 cm 15.7" **SEAT H.** 45 cm 17.7"