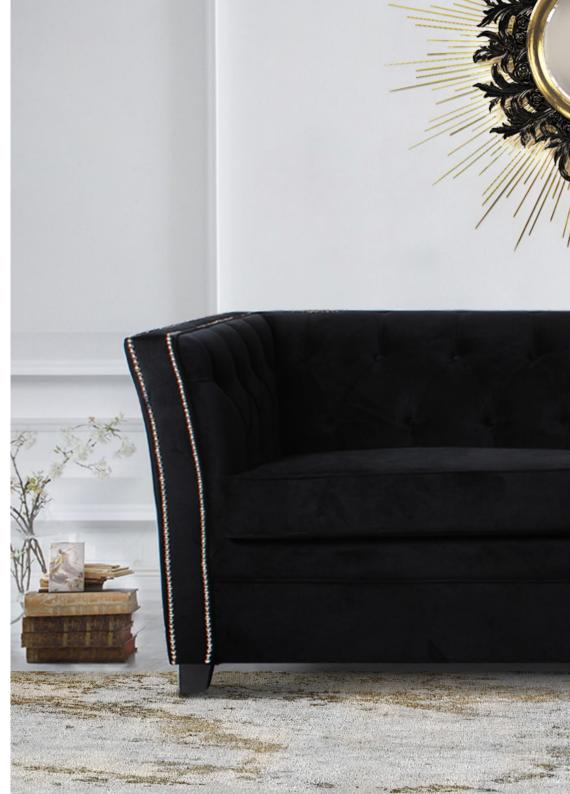

### LANSBURY sofa

With an updated chesterfield look, we are glad to present the timeless Lansbury sofa. With its gold leaf covered feet and gold plated nails, contrasting with a high-quality leather, Lansbury is awarded a tremendous touch of glamour that dignifies its own name.