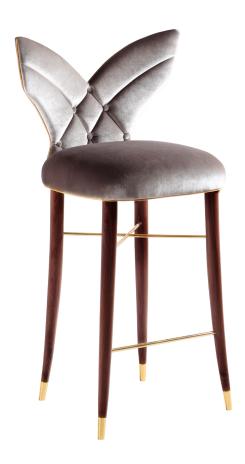

# LUNA dining chair

An unusual majestic elegance surrounds the Luna dining chair. The slender and curved solid walnut legs with signature brass accents join the surprising and memorable wing-shaped backrest. The extreme comfort of the chair, although absorbing, leaves center stage to the seductive feminine lines of Luna.

# THE LUNA family

**W.** 59 cm 23.2" **D.** 52 cm 20.4" **H.** 80 cm 31.5" **SEAT H.** 47 cm 18.5"