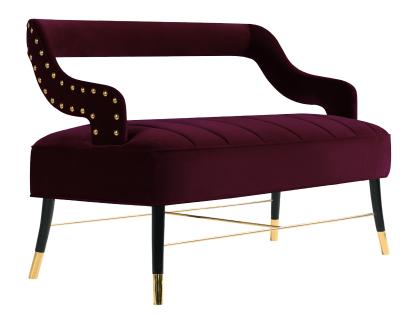

# WINFREY bench

The Winfrey bench has a solid and strong feminine touch. Featuring capitoné upholstery in shiny crystal velvet, this piece is embraced with a gold plated steel structure adding a special taste and synergy to any striking luxury interior project.

**W.** 122 cm 48" **D.** 51 cm 20" **H.** 45 cm 17.7"