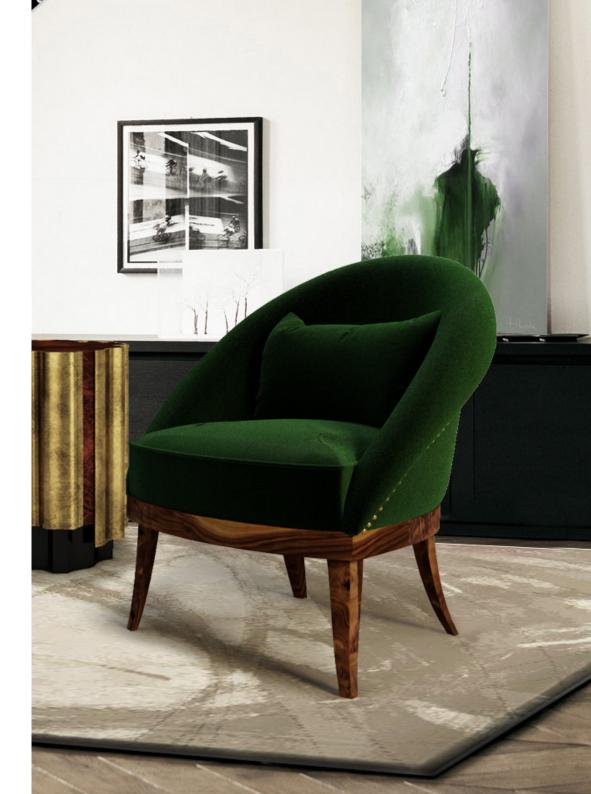

### KIM armchair

The Kim armchair has us spellbound by the lushness of its green velvet and walnut wood structure. Combined with its curvaceous yet decisive lines, we cannot help but to be immediately transported to the mesmerizing pictures of the great masters of film noir.

**W.** 68.5 cm 26.9" **D.** 72 cm 28.3" **H.** 81 cm 31.8" **SEAT H.** 45 cm 17.7"