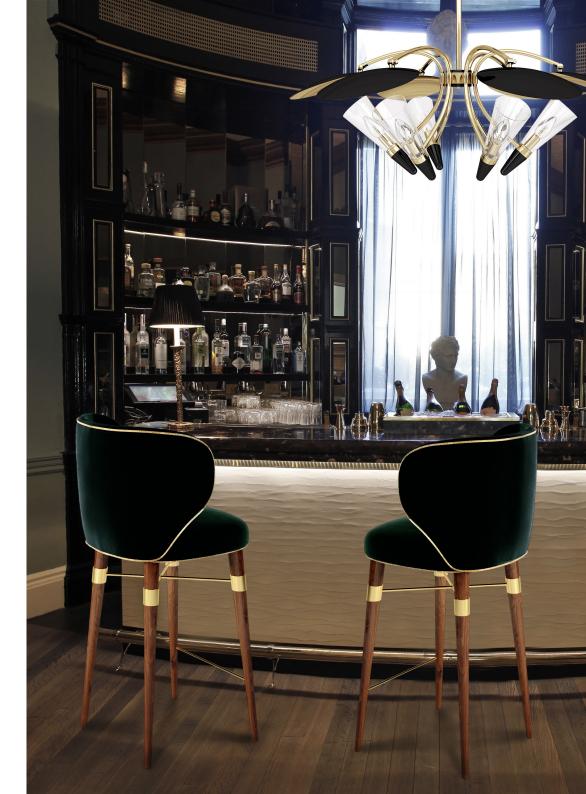

# LUNA bar chair

An unusual majestic elegance surrounds the Luna bar chair. The slender and curved solid walnut legs with signature brass accents join the surprising and memorable wing-shaped backrest. The extreme comfort of the chair, although absorbing, leaves center stage to the seductive feminine lines of Luna.

**W.** 57 cm 22.4" **D.** 50 cm 19.6" **H.** 113 cm 44.4" **SEAT H.** 81 cm 31.9"