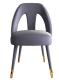

# ELLEN armchair

The ebony wood feet and luxurious upholstery pairing make the Ellen armchair a delicate and light piece. Designed for vintage and classical interiors, this piece fits perfectly a welcoming discrete environment.

**W.** 69 cm 27.3" **D.** 83 cm 32.6" **H.** 74 cm 29.1" **SEAT H.** 45 cm 17.7"