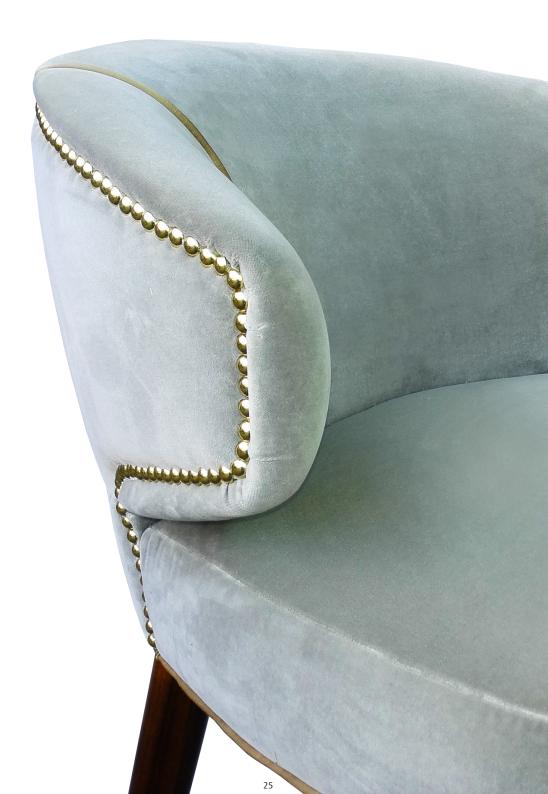

ply the matelasse technique.



**W.** 112 cm 44" **D.** 42 cm 16.5" **H.** 62 cm 15.7"





# LOUIS dining chair

With brown velvet and a contrasting golden piping, a classic design radiates from this chair's modern lines. The Louis dining chair rests on solid walnut legs with Ottiu's signature polished brass accents.



**W.** 51 cm 20.1" **D.** 52 cm 20.5" **H.** 80 cm 31.5" **SEAT H.** 47 cm 18.5"



# TIPPI dining chair

Our Tippi dining chair is not a discrete piece. Fresh, lively, breath-taking, it is the muse of the director. With a classic design but an audacious and bright cotton velvet and finishing touches in brass to further pump its exuberance, it will give any space a fresh and lively feel.



**W.** 64 cm 25.8" **D.** 58 cm 22.8" **H.** 81 cm 31.8" **SEAT H.** 50 cm 19.7"





# LUNA dining chair

An unusual majestic elegance surrounds the Luna dining chair. The slender and curved solid walnut legs with signature brass accents join the surprising and memorable wing-shaped backrest. The extreme comfort of the chair, although absorbing, leaves center stage to the seductive feminine lines of Luna.

# THE LUNA family



**W.** 59 cm 23.2" **D.** 52 cm 20.4" **H.** 80 cm 31.5" **SEAT H.** 47 cm 18.5"



# KELLY dining chair

# THE KELLY family

Kelly dining chair dazzles in its smooth bordeaux velvet and long, elegant lacquered legs. The glossy black structure finished with a delicate touch of gold complements the polished brass nails adorning the contours of the gracious backrest.





**W.** 52 cm 20.4" **D.** 52 cm 20.4" **H.** 77 cm 30.3" **SEAT H.** 48 cm 18