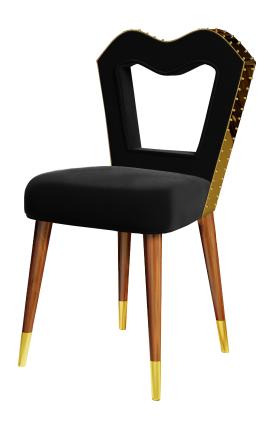

# LUNA dining chair

An unusual majestic elegance surrounds the Luna dining chair. The slender and curved solid walnut legs with signature brass accents join the surprising and memorable wing-shaped backrest. The extreme comfort of the chair, although absorbing, leaves center stage to the seductive feminine lines of Luna.

# THE LUNA family

**W.** 59 cm 23.2" **D.** 52 cm 20.4" **H.** 80 cm 31.5" **SEAT H.** 47 cm 18.5"