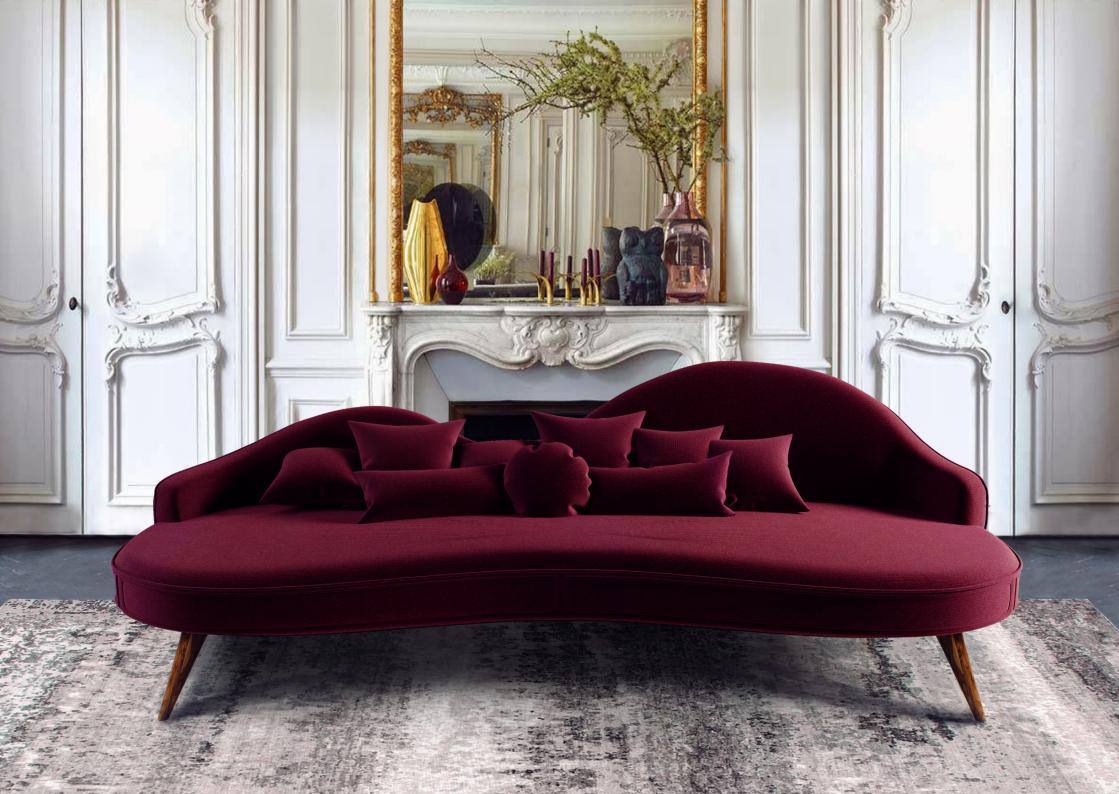

#### DOROTHY sofa

The Dorothy sofa marks its presence with a graceful silhouette of well-detailed features. A variation of the original Jeane, Dorothy is lavishing in its sensuality but charismatic in personality. A touch of velvet is added to its feminine contours and luxurious finishings. A profound and luscious piece with a gentle nature, the Dorothy sofa is a sensible addition to your fabulous interiors.

**W.** 252 cm 99.2" **D.** 86 cm 33.6" **H.** 75 cm 29.5" **SEAT H.** 45 cm 17.7"