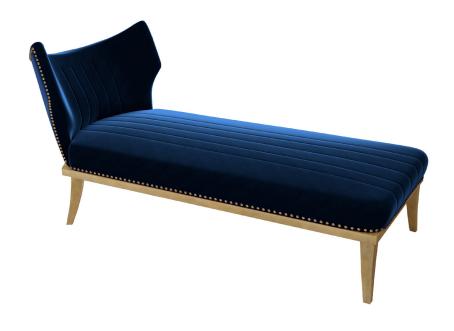

# LOREN chaise longue

Loren's distinctive but subtle lines are a revival of classic Italian upholstery style. A piece perfect for intimate moments, the Loren chaise longue exhibits the most charming persian blue velvet, with golden accents and gold leaf feet.

**W.** 112 cm 44" **D.** 51 cm 20" **H.** 40 cm 15.7" **SEAT H.** 45 cm 17.7"