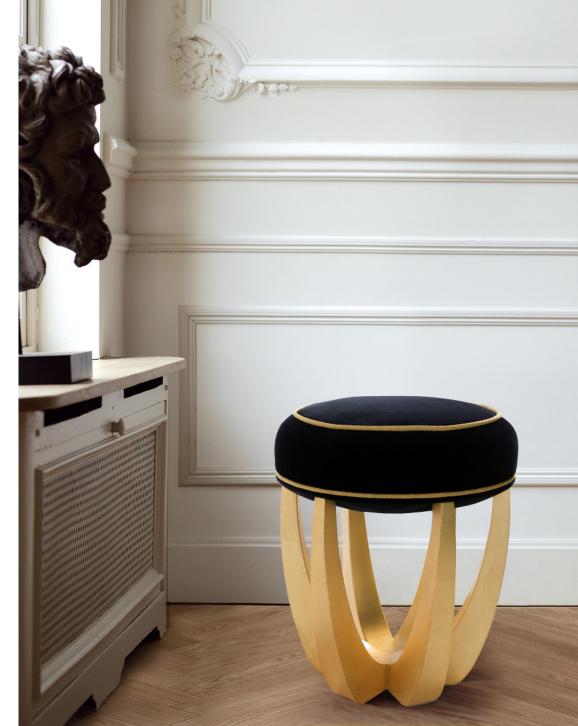

# BETTY stool

Betty stool is made to be the matter of conversations and an ideal choice for lounge areas. Its splendorous, architectonic legs are gilded in gold leaf and its upholstery is in high-quality velvet and finished with golden piping.

**Dia.** 35 cm 13.7" **H.** 42 cm 16.5"