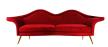

#### SCARLET armchair

Scarlet armchair is a perfect reflection of pure and greatest elegance. Drawing inspiration from gorgeous feather fans for burlesque, its eclectic and truly original back will give your spaces an entirely new character. Scarlet is draped in voluptuous brick coloured cotton velvet and glamorized with polished brass nails. Create your own moment of tension and excitement with this charming yet seductive armchair.

**W.** 72 cm 28.3" **D.** 80 cm 31.4" **H.** 86 cm 33.8" **SEAT H.** 40 cm 15.7"