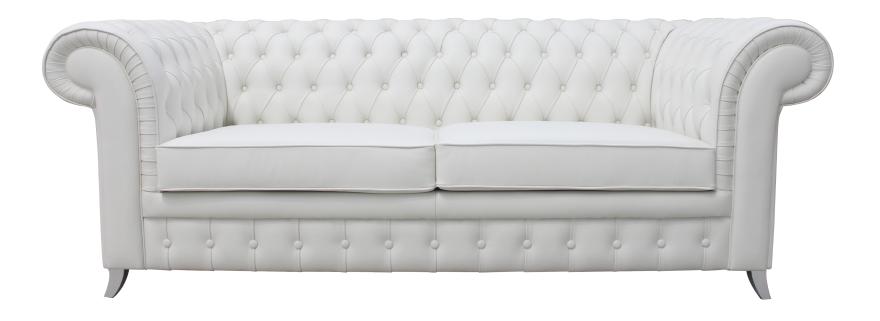

### CHAPLIN sofa

The Chaplin sofa is a distinguished piece based on the British Chesterfield model. The vintage design, chosen for its undeniable nobility, is matched with a top-quality leather fabric with capitonné-style padding. Ottiu's touch is revealed on the silver leaf finish of its feet.

**W.** 223 cm 87.8" **D.** 100 cm 39.3" **H.** 75 cm 29.5" **SEAT H.** 45 cm 17.7"