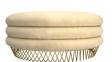

#### AUDREY stool

Layer upon layer of comfort is added with each cream velvet module on the Audrey stool. Golden piping articulates each of the segments and adds a glamorous highlight to Audrey.

#### AUDREY bench

The memorable and intricate polished brass structure unites strength and the characteristic elegance of the golden age of Hollywood.

**Dia.** 45 cm 17.7" **H.** 40 cm 15.7"

**Dia.** 120 cm 42.2" **H.** 45 cm 17.7"