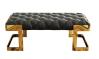

# BRIGITTE bench

Brigitte bench is a refined piece with luxurious lines. Its structure made in solid American walnut with a high gloss finish and nickeled accents is inspired in extravagant classic design lines. On the leather upholstery, our artisans masterfully apply the matelasse technique.

**W.** 112 cm 44" **D.** 42 cm 16.5" **H.** 62 cm 15.7"