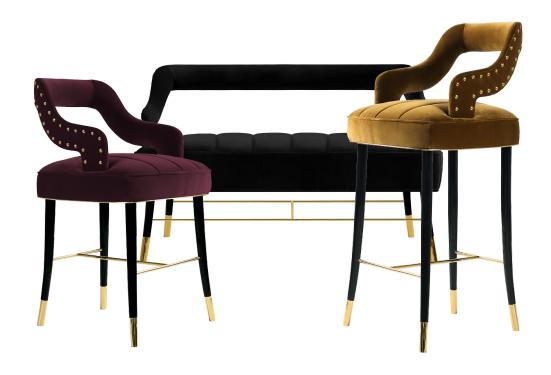

# WINFREY bench

The Winfrey bench has a solid and strong feminine touch. Featuring capitoné upholstery in shiny crystal velvet, this piece is embraced with a gold plated steel structure adding a special taste and synergy to any striking luxury interior project.

**W.** 122 cm 48" **D.** 51 cm 20" **H.** 45 cm 17.7"