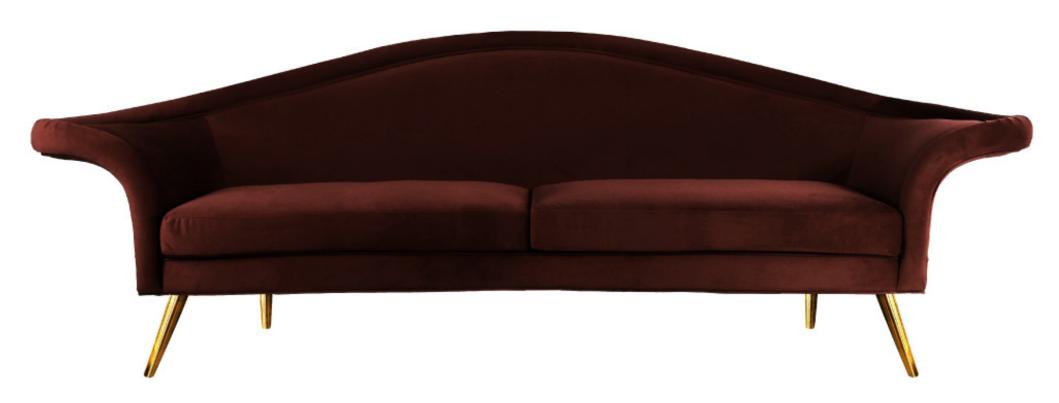

### SWANSON sofa

Imagined for the classic film sets, the Swanson sofa exudes rich and exotic contours, ideal for creating a feminine and luxurious ambiance. A piece that harmoniously joins the best of two design eras, the solid walnut feet are a feature inspired in the mid-century period, while the shapely upholstery, in cotton velvet marsala, is reminiscent of the great days of art deco.