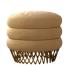

# ANDY stool

With a warm and friendly personality, Andy stool is an artistic combination of a polished brass structure and high-quality sheepskin upholstery. This gracious union is the perfect trendy addition to the coziest corner of the house.

**Dia.** 42 cm 16.5" **H.** 46 cm 18.1"