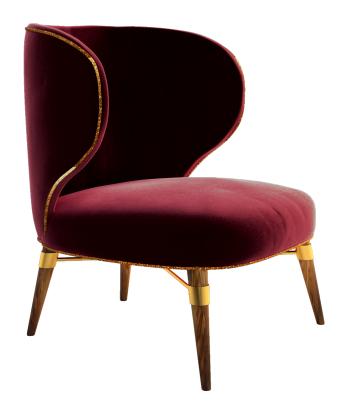

# LUNA dining chair

An unusual majestic elegance surrounds the Luna dining chair. The slender and curved solid walnut legs with signature brass accents join the surprising and memorable wing-shaped backrest. The extreme comfort of the chair, although absorbing, leaves center stage to the seductive feminine lines of Luna.

# THE LUNA family

**W.** 59 cm 23.2" **D.** 52 cm 20.4" **H.** 80 cm 31.5" **SEAT H.** 47 cm 18.5"