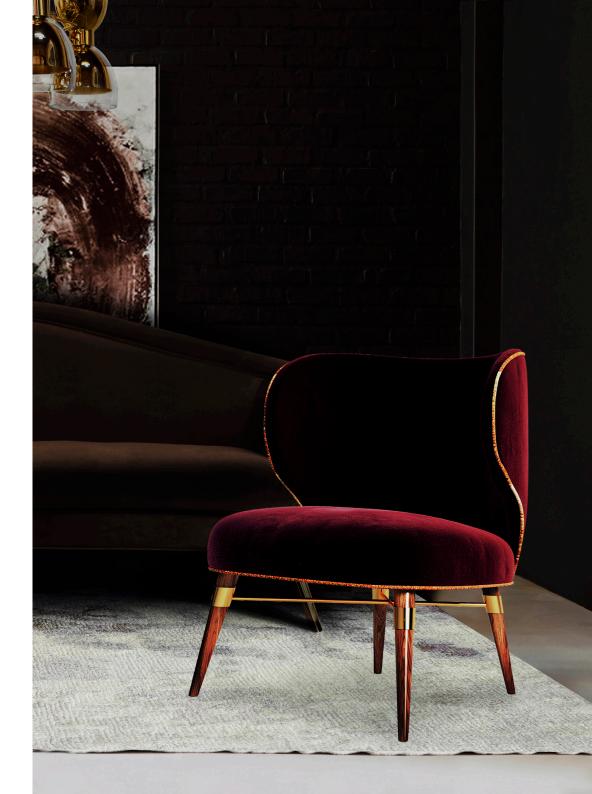

# LUNA dining chair

An unusual majestic elegance surrounds the Luna dining chair. The slender and curved solid walnut legs with signature brass accents join the surprising and memorable wing-shaped backrest. The extreme comfort of the chair, although absorbing, leaves center stage to the seductive feminine lines of Luna.

# THE LUNA family

**W.** 59 cm 23.2" **D.** 52 cm 20.4" **H.** 80 cm 31.5" **SEAT H.** 47 cm 18.5"