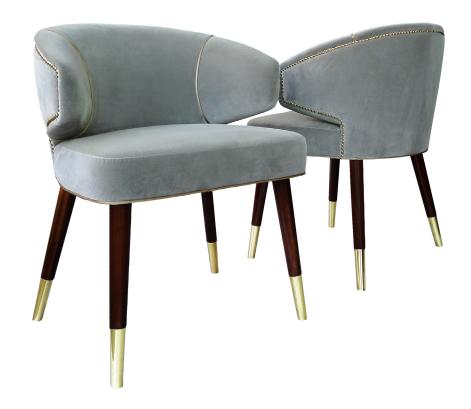

avagant classic design lines. On the leather upholstery, our artisans masterfully apply the matelasse technique.



**W.** 112 cm 44" **D.** 42 cm 16.5" **H.** 62 cm 15.7"





# LOUIS dining chair

With brown velvet and a contrasting golden piping, a classic design radiates from this chair's modern lines. The Louis dining chair rests on solid walnut legs with Ottiu's signature polished brass accents.



**W.** 51 cm 20.1" **D.** 52 cm 20.5" **H.** 80 cm 31.5" **SEAT H.** 47 cm 18.5"



# TIPPI dining chair

Our Tippi dining chair is not a discrete piece. Fresh, lively, breath-taking, it is the muse of the director. With a classic design but an audacious and bright cotton velvet and finishing touches in brass to further pump its exuberance, it will give any space a fresh and lively feel.



**W.** 64 cm 25.8" **D.** 58 cm 22.8" **H.** 81 cm 31.8" **SEAT H.** 50 cm 19.7"





# LUNA dining chair

An unusual majestic elegance surrounds the Luna dining chair. The slender and curved solid walnut legs with signature brass accents join the surprising and memorable wing-shaped backrest. The extreme comfort of the chair, although absorbing, leaves center stage to the seductive feminine lines of Luna.

# THE LUNA family



**W.** 59 cm 23.2" **D.** 52 cm 20.4" **H.** 80 cm 31.5" **SEAT H.** 47 cm 18.5"



# KELLY dining chair

# THE KELLY family

Kelly dining chair dazzles in its smooth bordeaux velvet and long, elegant lacquered legs. The glossy black structure finished with a delicate touch of gold complements the polished brass nails adorning the contours of the gracious backrest