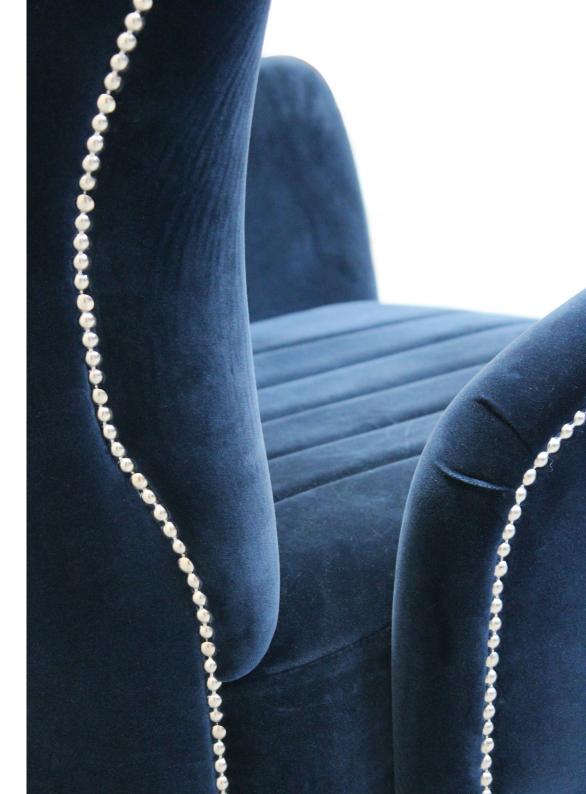

# LUNA dining chair

An unusual majestic elegance surrounds the Luna dining chair. The slender and curved solid walnut legs with signature brass accents join the surprising and memorable wing-shaped backrest. The extreme comfort of the chair, although absorbing, leaves center stage to the seductive feminine lines of Luna.

# THE LUNA family

**W.** 59 cm 23.2" **D.** 52 cm 20.4" **H.** 80 cm 31.5" **SEAT H.** 47 cm 18.5"