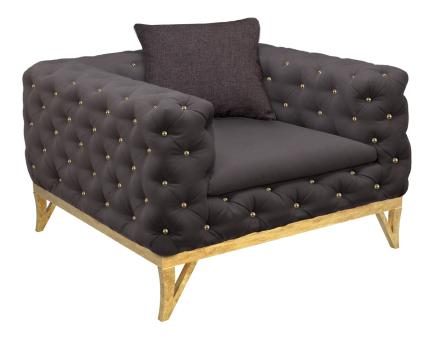

# CHAPLIN armchair

The Chaplin armchair is a distinguished piece based on the British Chesterfield model. The vintage design, chosen for its undeniable nobility, is matched with a top-quality leather fabric with capitonné-style padding. Ottiu's touch is revealed on the silver leaf finish of its feet.

**W.** 126 cm 49.6" **D.** 100 cm 39.3" **H.** 75 cm 29.5" **SEAT H.** 45 cm 17.7"