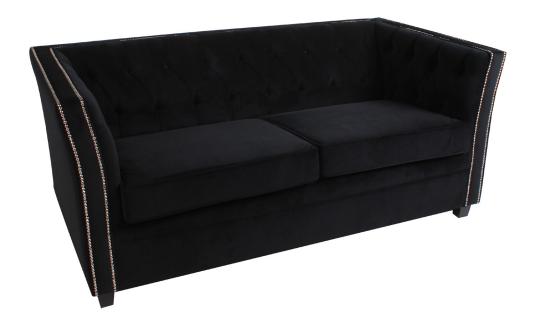

### LANSBURY sofa

With an updated chesterfield look, we are glad to present the timeless Lansbury sofa. With its gold leaf covered feet and gold plated nails, contrasting with a high-quality leather, Lansbury is awarded a tremendous touch of glamour that dignifies its own name.