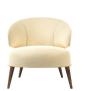

# ELLEN armchair

The ebony wood feet and luxurious upholstery pairing make the Ellen armchair a delicate and light piece. Designed for vintage and classical interiors, this piece fits perfectly a welcoming discrete environment.

**W.** 69 cm 27.3" **D.** 83 cm 32.6" **H.** 74 cm 29.1" **SEAT H.** 45 cm 17.7"