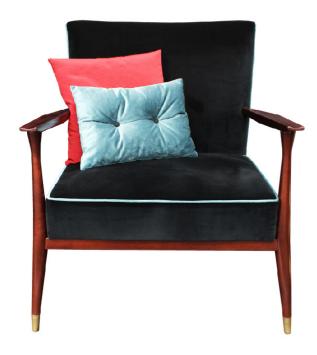

# ELDRED armchair

The Eldred armchair is a mid century design star. This armchair, made with solid wood and upholstered to perfection, is a modern portrait of a classic. The typical lines of mid century modern will forever be elegant as long as there are tributes faithful to functionality and quality of the original works.

**W.** 69 cm 27.3" **D.** 75 cm 29.5" **H.** 78 cm 30.7" **SEAT H.** 43 cm 16.9"