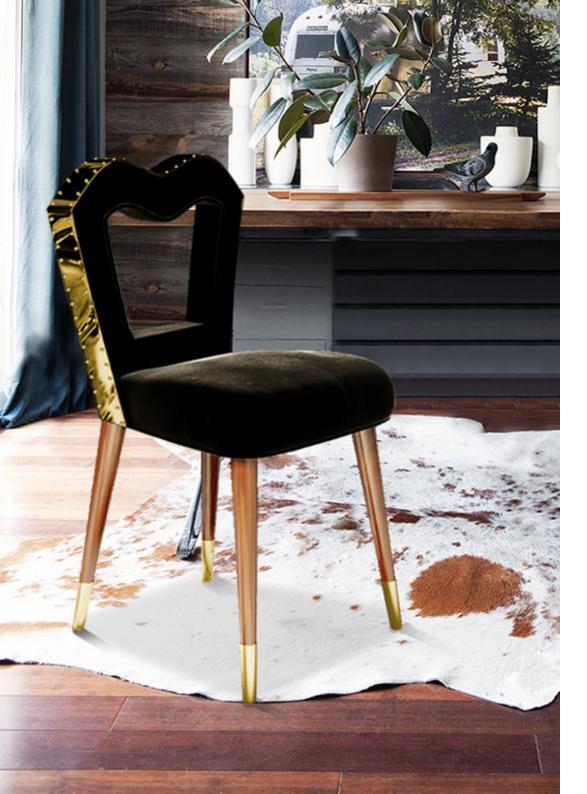

# LUNA dining chair

An unusual majestic elegance surrounds the Luna dining chair. The slender and curved solid walnut legs with signature brass accents join the surprising and memorable wing-shaped backrest. The extreme comfort of the chair, although absorbing, leaves center stage to the seductive feminine lines of Luna.

# THE LUNA family

**W.** 59 cm 23.2" **D.** 52 cm 20.4" **H.** 80 cm 31.5" **SEAT H.** 47 cm 18.5"