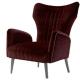

# LOREN armchair

We revisit the timeless classic Loren armchair, a piece composed with subtle lines as well as a strong character. Its nickeled nails contrast with a high quality Byzantium velvet, and its tubular feet are finished with luxurious silver leaf.

**W.** 77 cm 30.3" **D.** 80 cm 31.4" **H.** 103 cm 40.5" **SEAT H.** 43 cm 16.9"