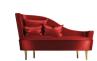

### MARTINE sofa

Gracefully shaped in red satin over brass feet, our Martine Love Seat emerges as Ottiu's Bond girl, capable of tempting even the most well-trained and demanding observers.

**W.** 150 cm 59" **D.** 64 cm 25.1" **H.** 90 cm 35.5" **SEAT H.** 45 cm 17.7"