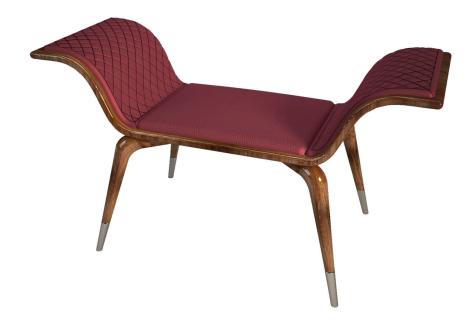

# BRIGITTE bench

Brigitte bench is a refined piece with luxurious lines. Its structure made in solid American walnut with a high gloss finish and nickeled accents is inspired in extravagant classic design lines. On the leather upholstery, our artisans masterfully apply the matelasse technique.

**W.** 112 cm 44" **D.** 42 cm 16.5" **H.** 62 cm 15.7"