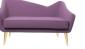

# LOREN chaise longue

Loren's distinctive but subtle lines are a revival of classic Italian upholstery style. A piece perfect for intimate moments, the Loren chaise longue exhibits the most charming persian blue velvet, with golden accents and gold leaf feet.

**W.** 112 cm 44" **D.** 51 cm 20" **H.** 40 cm 15.7" **SEAT H.** 45 cm 17.7"