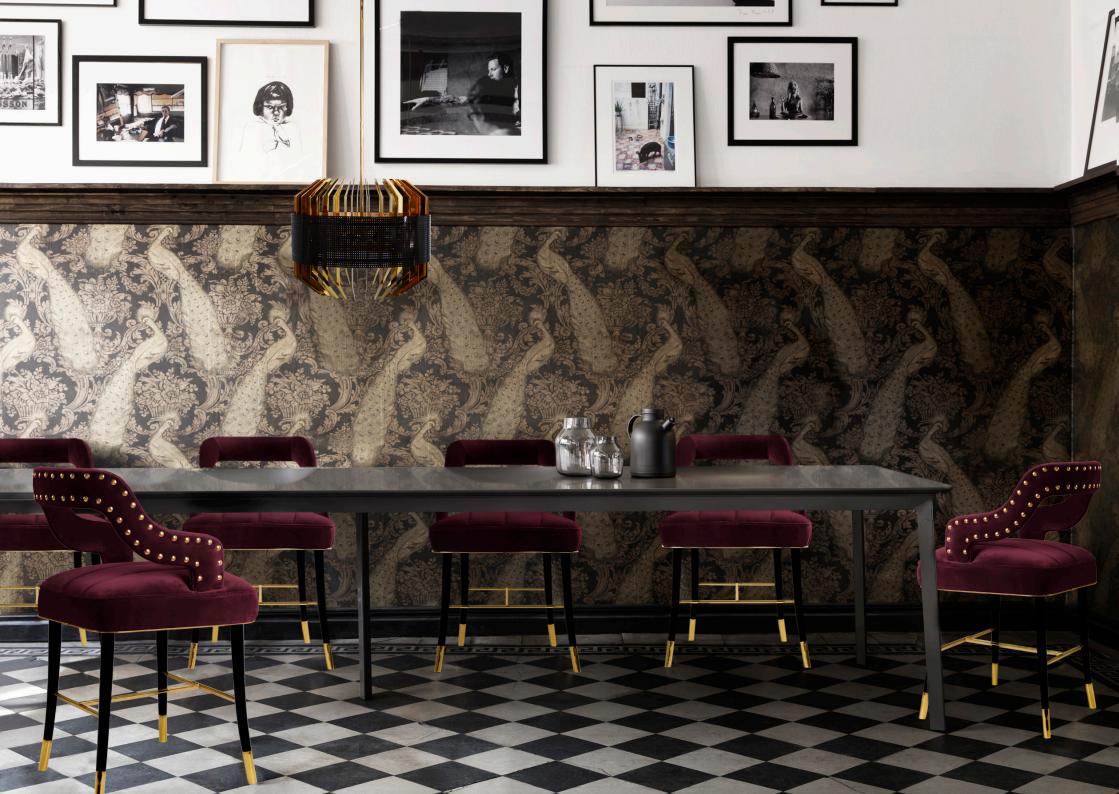

## KELLY bar chair

Kelly bar chair dazzles in its smooth mustard velvet and long, elegant legs. The glossy black structure, finished with a delicate touch of gold, complements the polished brass nails that adorn the contours of the graceful backrest.

**W.** 52 cm 20.4" **D.** 52 cm 20.4" **H.** 109 cm 42.9" **SEAT H.** 81 cm 31.9"