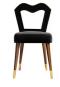

# ANDRESS dining chair

It happened one night is the inspiration movie for the Andress dining chair's design. Shapely contoured in seductive and opulent form, Andress dining chair is the quintessential starlet in any elegant space. Draped in hypnotic black velvet, polished brass and solid walnut.

**W.** 46 cm 18.1" **D.** 46 cm 18.1" **H.** 82 cm 32.2" **SEAT H.** 49 cm 19.3"