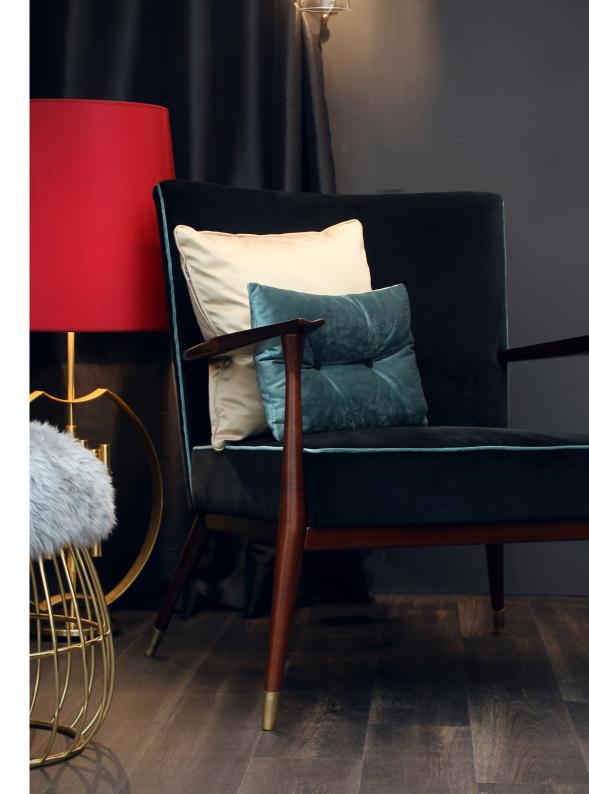

# ELDRED armchair

The Eldred armchair is a mid century design star. This armchair, made with solid wood and upholstered to perfection, is a modern portrait of a classic. The typical lines of mid century modern will forever be elegant as long as there are tributes faithful to functionality and quality of the original works.

**W.** 69 cm 27.3" **D.** 75 cm 29.5" **H.** 78 cm 30.7" **SEAT H.** 43 cm 16.9"