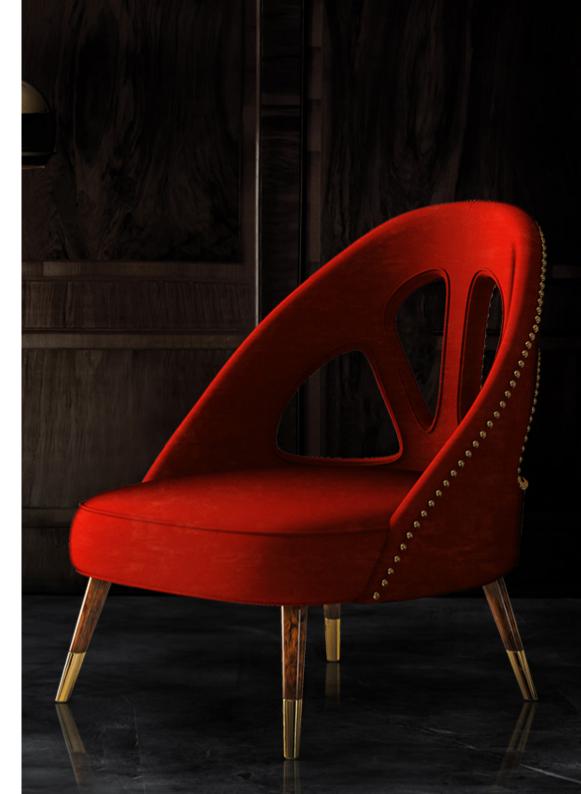

#### SCARLET armchair

Scarlet armchair is a perfect reflection of pure and greatest elegance. Drawing inspiration from gorgeous feather fans for burlesque, its eclectic and truly original back will give your spaces an entirely new character. Scarlet is draped in voluptuous brick coloured cotton velvet and glamorized with polished brass nails. Create your own moment of tension and excitement with this charming yet seductive armchair.

**W.** 72 cm 28.3" **D.** 80 cm 31.4" **H.** 86 cm 33.8" **SEAT H.** 40 cm 15.7"