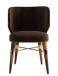

### KIM armchair

The Kim armchair has us spellbound by the lushness of its green velvet and walnut wood structure. Combined with its curvaceous yet decisive lines, we cannot help but to be immediately transported to the mesmerizing pictures of the great masters of film noir.

**W.** 68.5 cm 26.9" **D.** 72 cm 28.3" **H.** 81 cm 31.8" **SEAT H.** 45 cm 17.7"