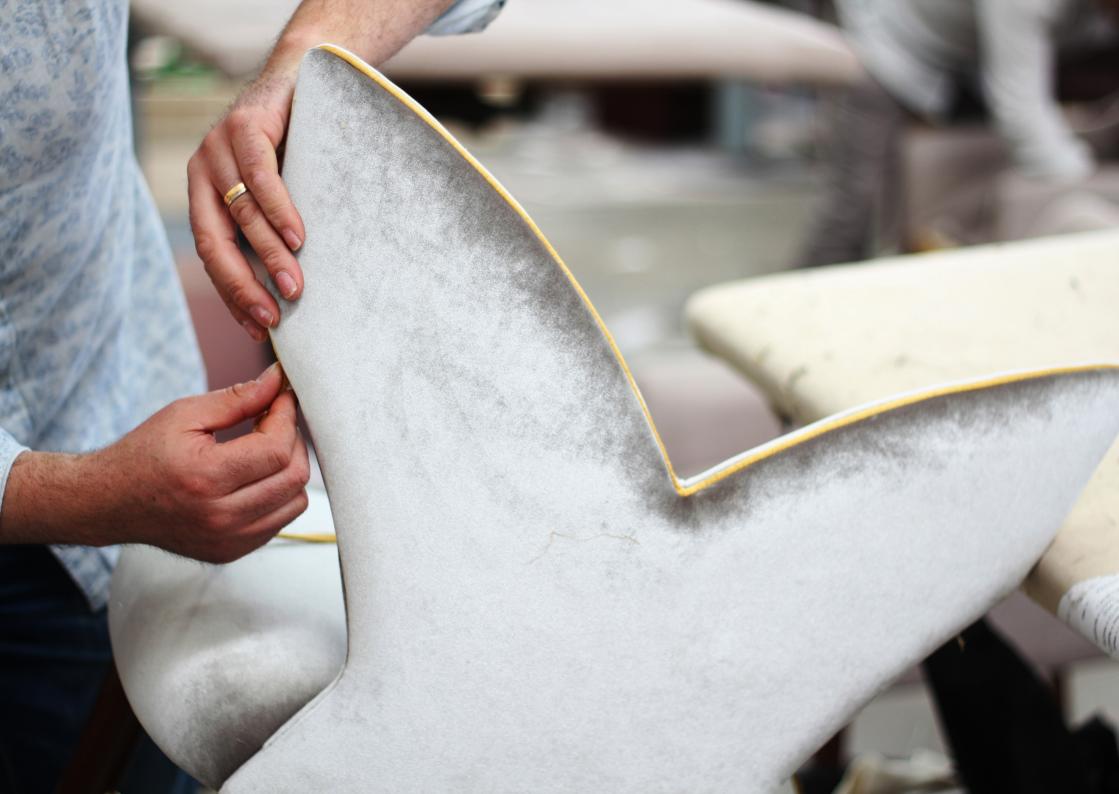

# LUNA dining chair

An unusual majestic elegance surrounds the Luna dining chair. The slender and curved solid walnut legs with signature brass accents join the surprising and memorable wing-shaped backrest. The extreme comfort of the chair, although absorbing, leaves center stage to the seductive feminine lines of Luna.

# THE LUNA family

**W.** 59 cm 23.2" **D.** 52 cm 20.4" **H.** 80 cm 31.5" **SEAT H.** 47 cm 18.5"