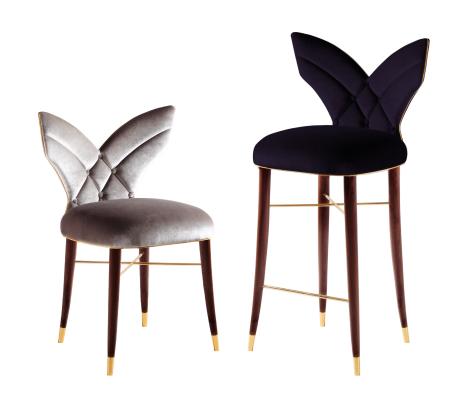

# LUNA dining chair

An unusual majestic elegance surrounds the Luna dining chair. The slender and curved solid walnut legs with signature brass accents join the surprising and memorable wing-shaped backrest. The extreme comfort of the chair, although absorbing, leaves center stage to the seductive feminine lines of Luna.

# THE LUNA family

**W.** 59 cm 23.2" **D.** 52 cm 20.4" **H.** 80 cm 31.5" **SEAT H.** 47 cm 18.5"

# LUNA bar chair

An unusual majestic elegance surrounds the Luna bar chair. The slender and curved solid walnut legs with signature brass accents join the surprising and memorable wing-shaped backrest. The extreme comfort of the chair, although absorbing, leaves center stage to the seductive feminine lines of Luna.

**W.** 57 cm 22.4" **D.** 50 cm 19.6" **H.** 113 cm 44.4" **SEAT H.** 81 cm 31.9"