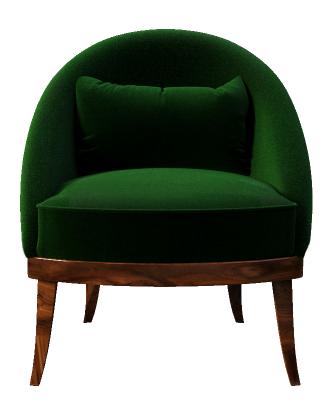

### KIM armchair

The Kim armchair has us spellbound by the lushness of its green velvet and walnut wood structure. Combined with its curvaceous yet decisive lines, we cannot help but to be immediately transported to the mesmerizing pictures of the great masters of film noir.

**W.** 68.5 cm 26.9" **D.** 72 cm 28.3" **H.** 81 cm 31.8" **SEAT H.** 45 cm 17.7"