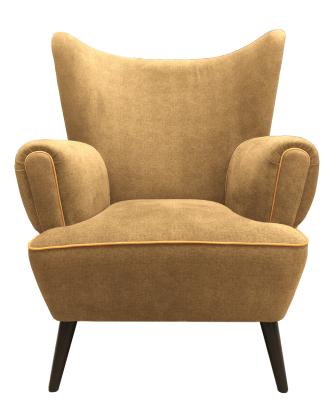

# GARLAND armchair

The dainty Garland armchair is wrapped in a soft honeysuckle velvet and a radiant golden cord. Finished with gold leaf, the cylindrical feet add an elegant touch to this contemporary piece.

**W.** 73 cm 28.7" **D.** 57 cm 22.4" **H.** 94 cm 37" **SEAT H.** 43 cm 16.9"