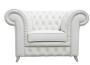

### CHAPLIN sofa

The Chaplin sofa is a distinguished piece based on the British Chesterfield model. The vintage design, chosen for its undeniable nobility, is matched with a top-quality leather fabric with capitonné-style padding. Ottiu's touch is revealed on the silver leaf finish of its feet.

**W.** 223 cm 87.8" **D.** 100 cm 39.3" **H.** 75 cm 29.5" **SEAT H.** 45 cm 17.7"