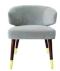

# GARLAND armchair

The dainty Garland armchair is wrapped in a soft honeysuckle velvet and a radiant golden cord. Finished with gold leaf, the cylindrical feet add an elegant touch to this contemporary piece.

**W.** 73 cm 28.7" **D.** 57 cm 22.4" **H.** 94 cm 37" **SEAT H.** 43 cm 16.9"