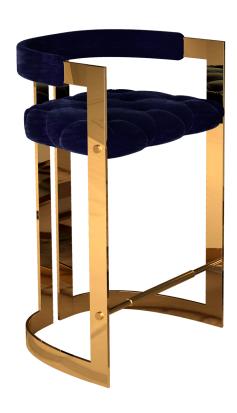

# BETTY stool

Betty stool is made to be the matter of conversations and an ideal choice for lounge areas. Its splendorous, architectonic legs are gilded in gold leaf and its upholstery is in high-quality velvet and finished with golden piping.

**Dia.** 35 cm 13.7" **H.** 42 cm 16.5"