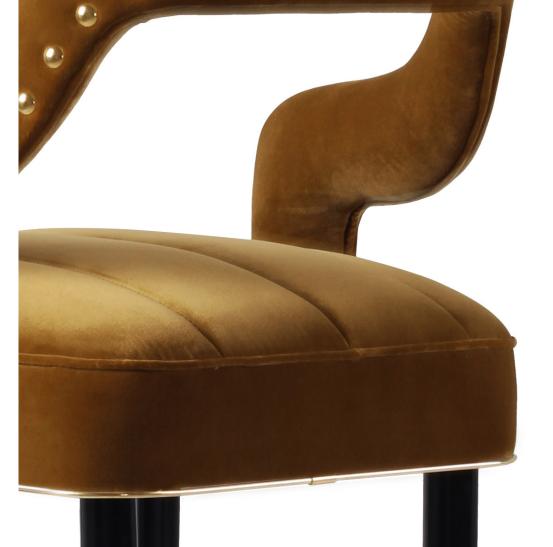

## KELLY bar chair

Kelly bar chair dazzles in its smooth mustard velvet and long, elegant legs. The glossy black structure, finished with a delicate touch of gold, complements the polished brass nails that adorn the contours of the graceful backrest.

**W.** 52 cm 20.4" **D.** 52 cm 20.4" **H.** 109 cm 42.9" **SEAT H.** 81 cm 31.9"