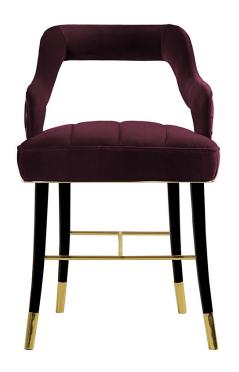

## KELLY bar chair

Kelly bar chair dazzles in its smooth mustard velvet and long, elegant legs. The glossy black structure, finished with a delicate touch of gold, complements the polished brass nails that adorn the contours of the graceful backrest.

**W.** 52 cm 20.4" **D.** 52 cm 20.4" **H.** 109 cm 42.9" **SEAT H.** 81 cm 31.9"