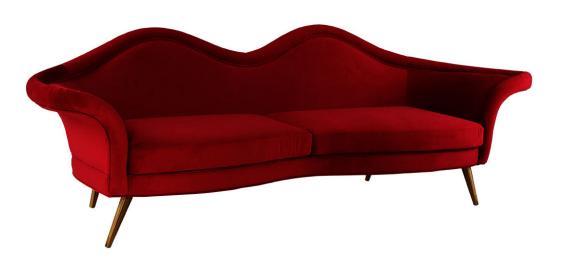

#### DOROTHY sofa

The Dorothy sofa marks its presence with a graceful silhouette of well-detailed features. A variation of the original Jeane, Dorothy is lavishing in its sensuality but charismatic in personality. A touch of velvet is added to its feminine contours and luxurious finishings. A profound and luscious piece with a gentle nature, the Dorothy sofa is a sensible addition to your fabulous interiors.

**W.** 252 cm 99.2" **D.** 86 cm 33.6" **H.** 75 cm 29.5" **SEAT H.** 45 cm 17.7"