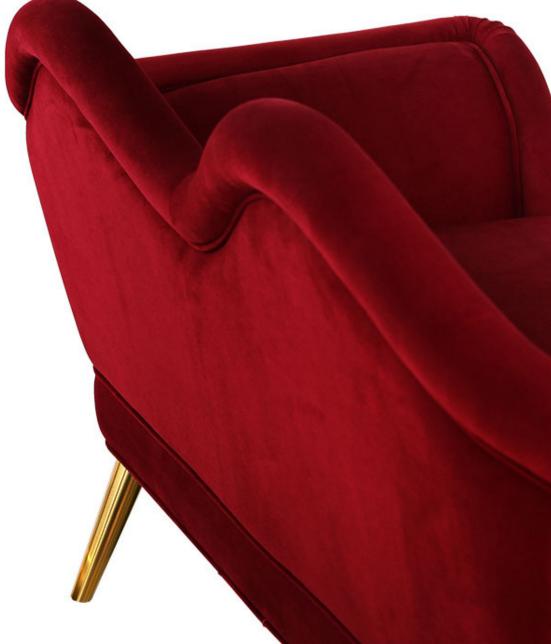

#### DOROTHY sofa

The Dorothy sofa marks its presence with a graceful silhouette of well-detailed features. A variation of the original Jeane, Dorothy is lavishing in its sensuality but charismatic in personality. A touch of velvet is added to its feminine contours and luxurious finishings. A profound and luscious piece with a gentle nature, the Dorothy sofa is a sensible addition to your fabulous interiors.

**W.** 252 cm 99.2" **D.** 86 cm 33.6" **H.** 75 cm 29.5" **SEAT H.** 45 cm 17.7"