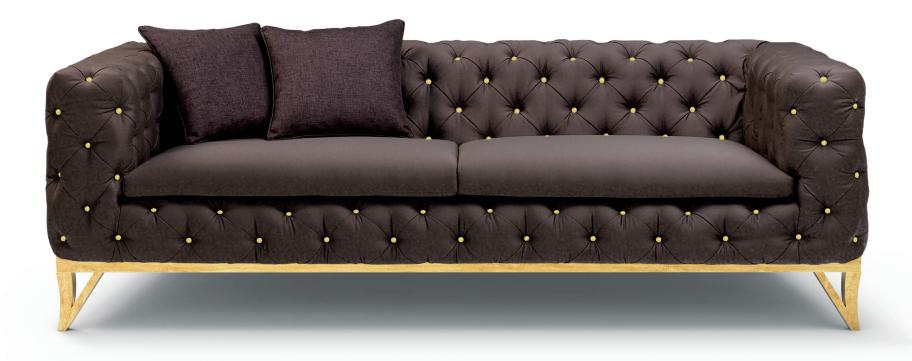

### MURNAU sofa

The noir is a provocateur. Playing with our fear of the unknown and innermost desires, it heightens our senses in an experience so unforgettable that we keep coming back for more. A discrete piece at first sight, the Murnau sofa in a soft velvet and nickeled nails is destined to become one of your living room's standout pieces.

**W.** 180 cm 70.8" **D.** 100 cm 39.3" **H.** 80 cm 31.5" **SEAT H.** 46 cm 18.1"