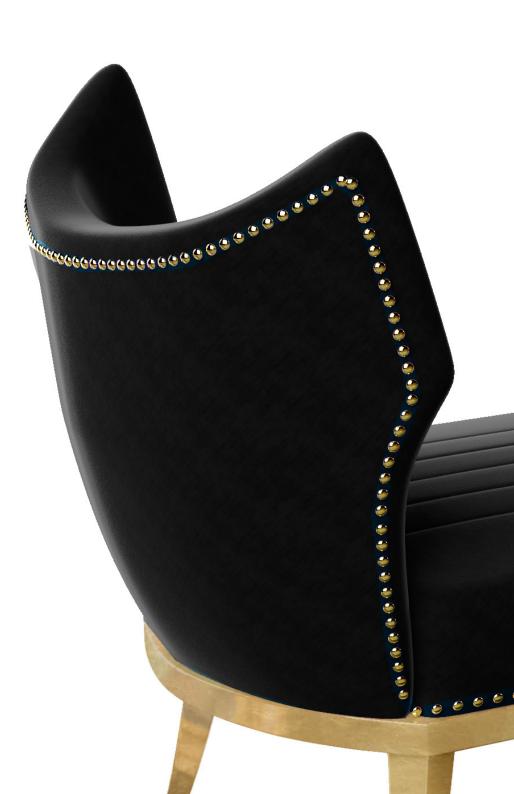

ming yet seductive armchair.



**W.** 72 cm 28.3" **D.** 80 cm 31.4" **H.** 86 cm 33.8" **SEAT H.** 40 cm 15.7"



#### KELLY twin seat

Kelly twin seat dazzles in its smooth bordeaux velvet and long, elegant legs. The glossy black structure finished with a delicate touch of gold complements the polished brass nails adorning the contours of the gracious backrest.



**W.** 138 cm 54.3" **D.** 52 cm 20.5" **H.** 76.5 cm 30.1" **SEAT H.** 47 cm 18.5"



# LOREN chaise longue

Loren's distinctive but subtle lines are a revival of classic Italian upholstery style. A piece perfect for intimate moments, the Loren chaise longue exhibits the most charming persian blue velvet, with golden accents and gold leaf feet.



**W.** 112 cm 44" **D.** 51 cm 20" **H.** 40 cm 15.7" **SEAT H.** 45 cm 17.7"



### CHAPLIN sofa

The Chaplin sofa is a distinguished piece based on the British Chesterfield model. The vintage design, chosen for its undeniable nobility, is matched with a top-quality leather fabric with capitonné-style padding. Ottiu's touch is revealed on the silver leaf finish of its feet.



**W.** 223 cm 87.8" **D.** 100 cm 39.3" **H.** 75 cm 29.5" **SEAT H.** 45 cm 17.7"

### LANSBURY sofa

With an updated chesterfield look, we are glad to present the timeless Lansbury sofa. With its gold leaf covered feet and gold plated nails, contrasting with a high-quality leather, Lansbury is awarded a tremendous touch of glamour that dignifies its own name.





## JEANE sofa

Sexy and opulent, Jeane sofa presents its ardent essence with enchanting design lines made with top quality velvet