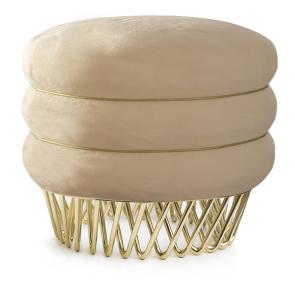

#### AUDREY stool

Layer upon layer of comfort is added with each cream velvet module on the Audrey stool. Golden piping articulates each of the segments and adds a glamorous highlight to Audrey.

#### AUDREY bench

The memorable and intricate polished brass structure unites strength and the characteristic elegance of the golden age of Hollywood.

**Dia.** 45 cm 17.7" **H.** 40 cm 15.7"

**Dia.** 120 cm 42.2" **H.** 45 cm 17.7"