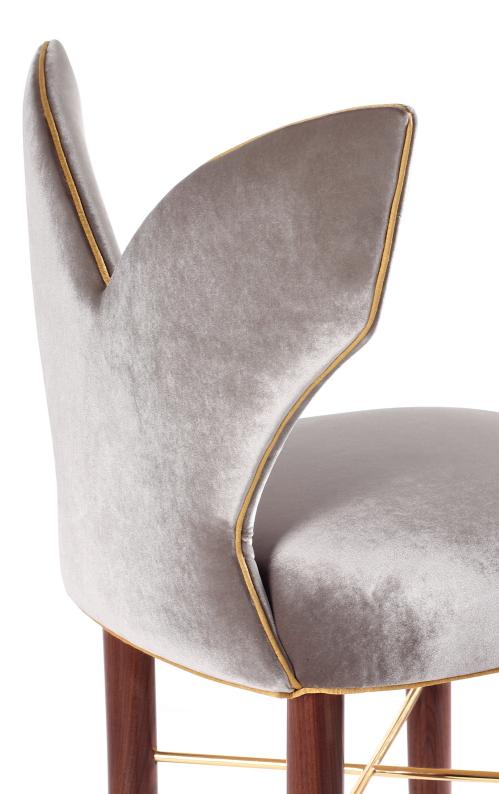

# LUNA dining chair

An unusual majestic elegance surrounds the Luna dining chair. The slender and curved solid walnut legs with signature brass accents join the surprising and memorable wing-shaped backrest. The extreme comfort of the chair, although absorbing, leaves center stage to the seductive feminine lines of Luna.

# THE LUNA family

**W.** 59 cm 23.2" **D.** 52 cm 20.4" **H.** 80 cm 31.5" **SEAT H.** 47 cm 18.5"