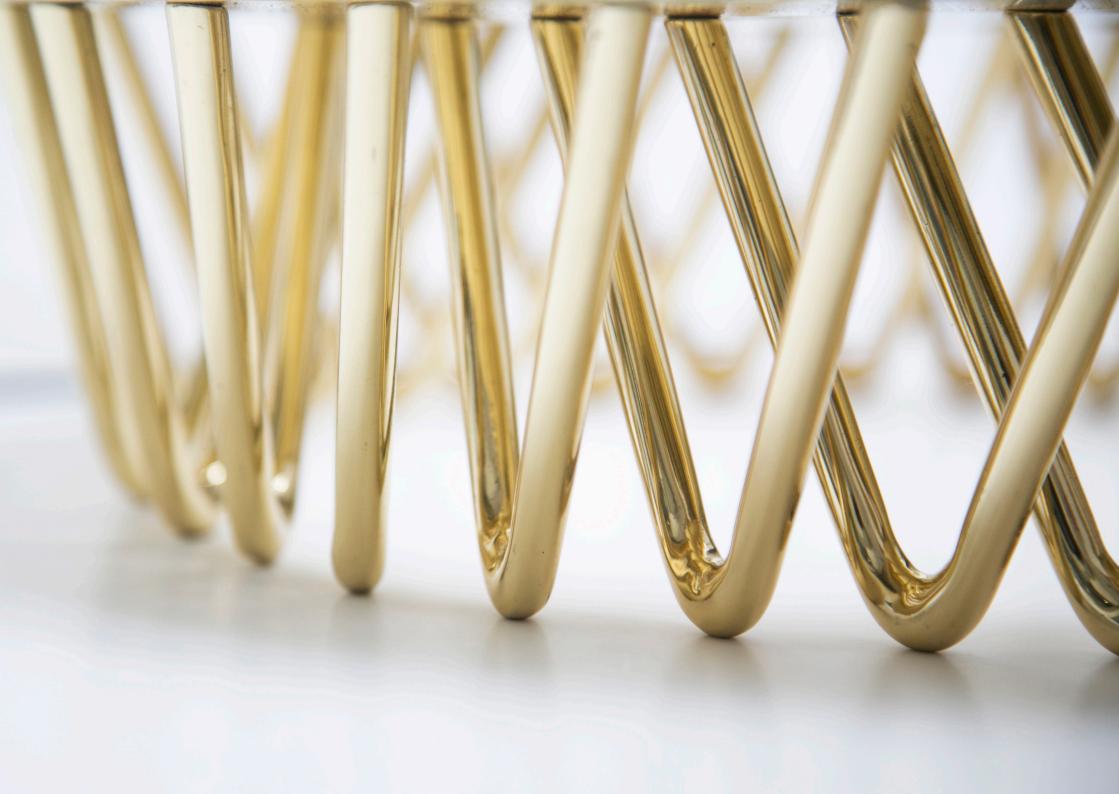

#### AUDREY bench

The memorable and intricate polished brass structure unites strength and the characteristic elegance of the golden age of Hollywood.

**Dia.** 45 cm 17.7" **H.** 40 cm 15.7"

**Dia.** 120 cm 42.2" **H.** 45 cm 17.7"