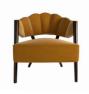

# GARLAND armchair

The dainty Garland armchair is wrapped in a soft honeysuckle velvet and a radiant golden cord. Finished with gold leaf, the cylindrical feet add an elegant touch to this contemporary piece.

**W.** 73 cm 28.7" **D.** 57 cm 22.4" **H.** 94 cm 37" **SEAT H.** 43 cm 16.9"