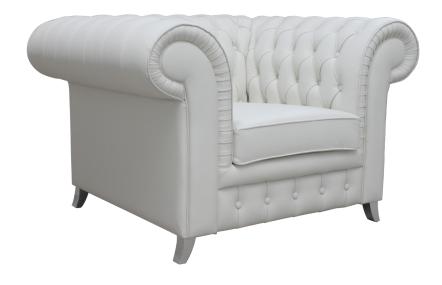

# CHAPLIN armchair

The Chaplin armchair is a distinguished piece based on the British Chesterfield model. The vintage design, chosen for its undeniable nobility, is matched with a top-quality leather fabric with capitonné-style padding. Ottiu's touch is revealed on the silver leaf finish of its feet.

**W.** 126 cm 49.6" **D.** 100 cm 39.3" **H.** 75 cm 29.5" **SEAT H.** 45 cm 17.7"