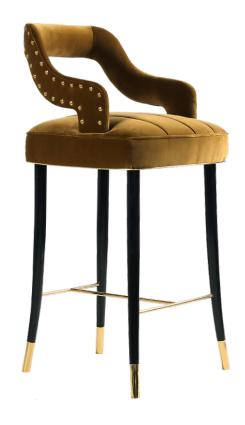

## KELLY bar chair

Kelly bar chair dazzles in its smooth mustard velvet and long, elegant legs. The glossy black structure, finished with a delicate touch of gold, complements the polished brass nails that adorn the contours of the graceful backrest.

**W.** 52 cm 20.4" **D.** 52 cm 20.4" **H.** 109 cm 42.9" **SEAT H.** 81 cm 31.9"