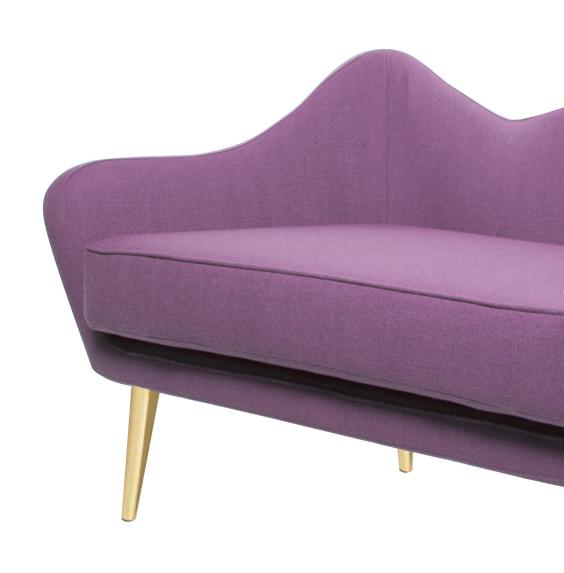

#### KELLY twin seat

Kelly twin seat dazzles in its smooth bordeaux velvet and long, elegant legs. The glossy black structure finished with a delicate touch of gold complements the polished brass nails adorning the contours of the gracious backrest.

**W.** 138 cm 54.3" **D.** 52 cm 20.5" **H.** 76.5 cm 30.1" **SEAT H.** 47 cm 18.5"