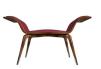

# LUNA dining chair

An unusual majestic elegance surrounds the Luna dining chair. The slender and curved solid walnut legs with signature brass accents join the surprising and memorable wing-shaped backrest. The extreme comfort of the chair, although absorbing, leaves center stage to the seductive feminine lines of Luna.

# THE LUNA family

**W.** 59 cm 23.2" **D.** 52 cm 20.4" **H.** 80 cm 31.5" **SEAT H.** 47 cm 18.5"