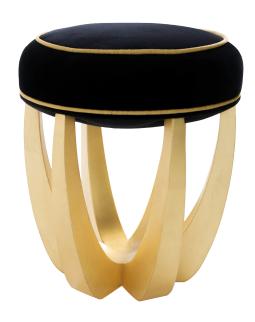

# BETTY stool

Betty stool is made to be the matter of conversations and an ideal choice for lounge areas. Its splendorous, architectonic legs are gilded in gold leaf and its upholstery is in high-quality velvet and finished with golden piping.

**Dia.** 35 cm 13.7" **H.** 42 cm 16.5"