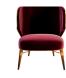

# COLETTE stool

Inspired by the iconic Moulin Rouge and sumptuous burlesque style, Colette stool is a reference to elegant beauty of Bohemian spirit. Draped in sensual fabrics, its exotic and mystic energy perfectly reflects the feminine personality and gracious silhouette. Upholstered in luscious cherry velvet with a copper plated brass ring around.