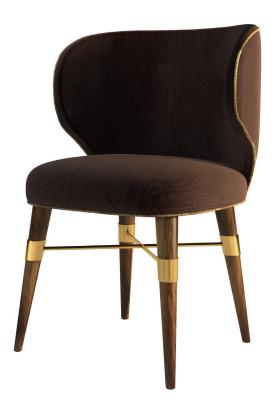

# LUNA dining chair

An unusual majestic elegance surrounds the Luna dining chair. The slender and curved solid walnut legs with signature brass accents join the surprising and memorable wing-shaped backrest. The extreme comfort of the chair, although absorbing, leaves center stage to the seductive feminine lines of Luna.

# THE LUNA family

**W.** 59 cm 23.2" **D.** 52 cm 20.4" **H.** 80 cm 31.5" **SEAT H.** 47 cm 18.5"