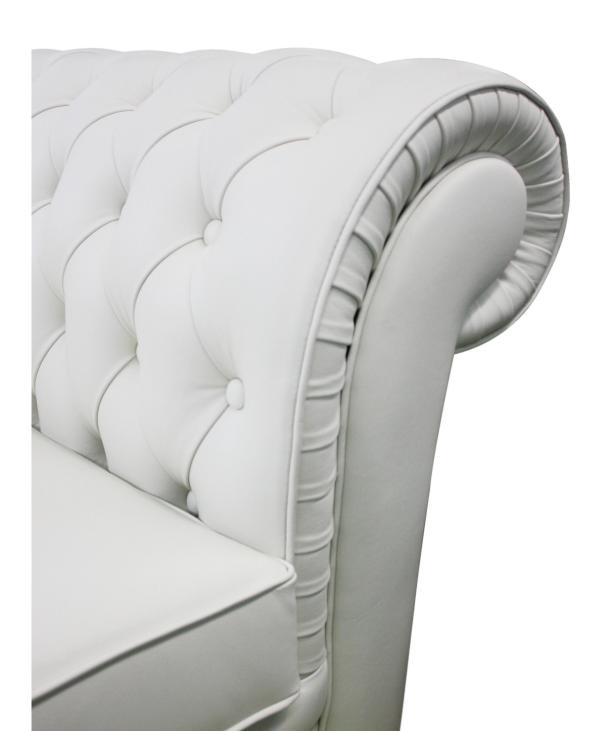

# CHAPLIN armchair

The Chaplin armchair is a distinguished piece based on the British Chesterfield model. The vintage design, chosen for its undeniable nobility, is matched with a top-quality leather fabric with capitonné-style padding. Ottiu's touch is revealed on the silver leaf finish of its feet.

**W.** 126 cm 49.6" **D.** 100 cm 39.3" **H.** 75 cm 29.5" **SEAT H.** 45 cm 17.7"