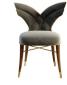

# LUNA bar chair

An unusual majestic elegance surrounds the Luna bar chair. The slender and curved solid walnut legs with signature brass accents join the surprising and memorable wing-shaped backrest. The extreme comfort of the chair, although absorbing, leaves center stage to the seductive feminine lines of Luna.

**W.** 57 cm 22.4" **D.** 50 cm 19.6" **H.** 113 cm 44.4" **SEAT H.** 81 cm 31.9"