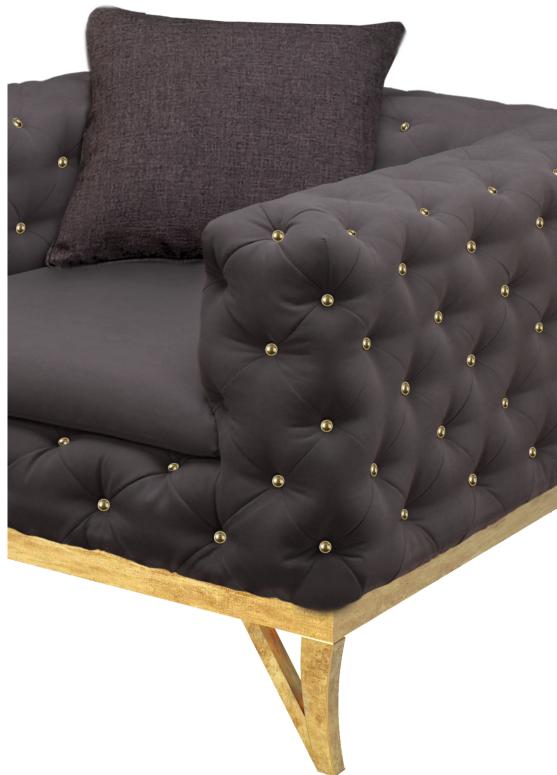

# CHAPLIN armchair

The Chaplin armchair is a distinguished piece based on the British Chesterfield model. The vintage design, chosen for its undeniable nobility, is matched with a top-quality leather fabric with capitonné-style padding. Ottiu's touch is revealed on the silver leaf finish of its feet.

**W.** 126 cm 49.6" **D.** 100 cm 39.3" **H.** 75 cm 29.5" **SEAT H.** 45 cm 17.7"