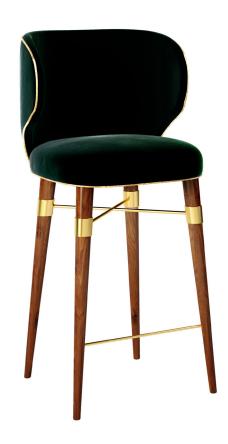

# LUNA bar chair

An unusual majestic elegance surrounds the Luna bar chair. The slender and curved solid walnut legs with signature brass accents join the surprising and memorable wing-shaped backrest. The extreme comfort of the chair, although absorbing, leaves center stage to the seductive feminine lines of Luna.

**W.** 57 cm 22.4" **D.** 50 cm 19.6" **H.** 113 cm 44.4" **SEAT H.** 81 cm 31.9"