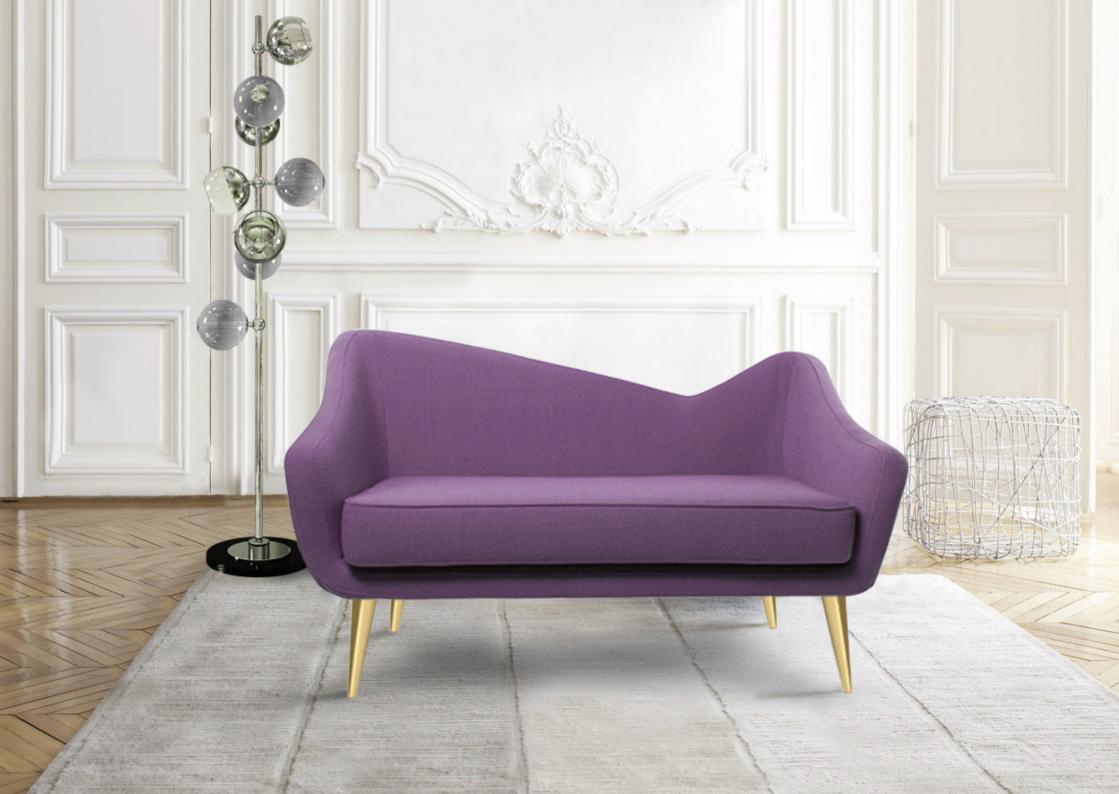

#### KELLY twin seat

Kelly twin seat dazzles in its smooth bordeaux velvet and long, elegant legs. The glossy black structure finished with a delicate touch of gold complements the polished brass nails adorning the contours of the gracious backrest.

**W.** 138 cm 54.3" **D.** 52 cm 20.5" **H.** 76.5 cm 30.1" **SEAT H.** 47 cm 18.5"