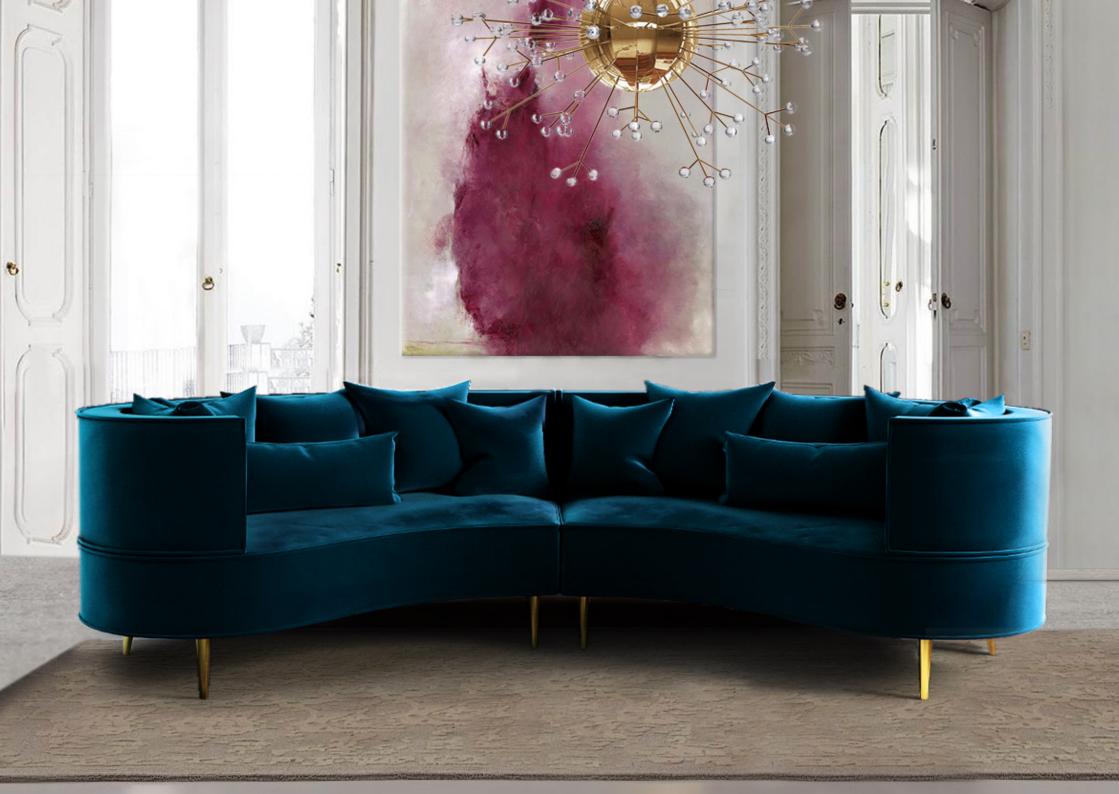

### MARGRET sofa

The Margret sofa was inspired by the strong, rich colors and voluptuous shapes that emerged during the 1950s. Featuring a show-stopping petrol velvet over polished brass feet, this sofa is guaranteed to bring old Hollywood glamour and grandeur to your living room.

**W.** 340 cm 133.8" **D.** 170 cm 66.9" **H.** 80 cm 31.5" **SEAT H.** 45 cm 17.7"