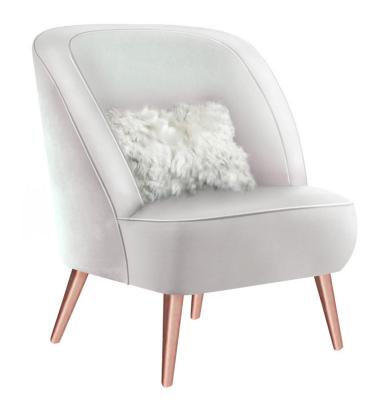

# ELLEN armchair

The ebony wood feet and luxurious upholstery pairing make the Ellen armchair a delicate and light piece. Designed for vintage and classical interiors, this piece fits perfectly a welcoming discrete environment.

**W.** 69 cm 27.3" **D.** 83 cm 32.6" **H.** 74 cm 29.1" **SEAT H.** 45 cm 17.7"