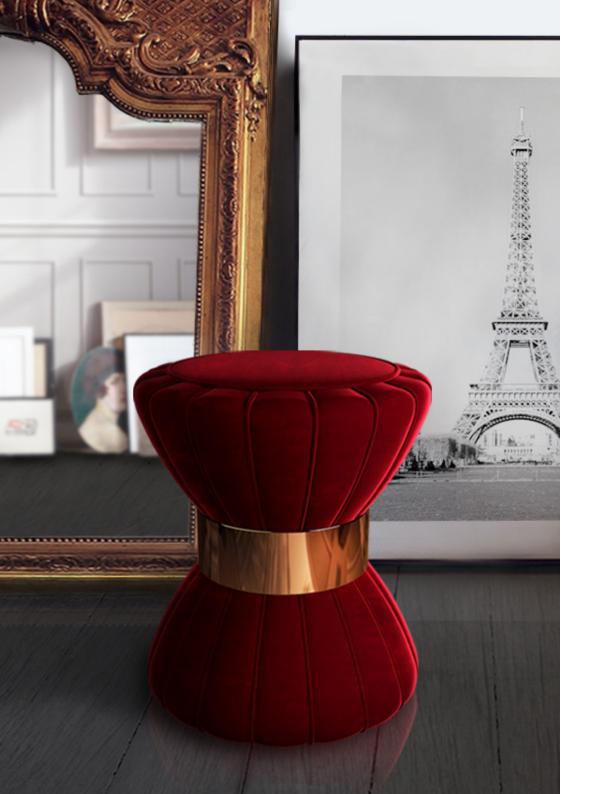

# COLETTE stool

Inspired by the iconic Moulin Rouge and sumptuous burlesque style, Colette stool is a reference to elegant beauty of Bohemian spirit. Draped in sensual fabrics, its exotic and mystic energy perfectly reflects the feminine personality and gracious silhouette. Upholstered in luscious cherry velvet with a copper plated brass ring around.