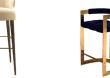

# LOUIS bar chair

With a gentle velvet and a contrasting golden cord, a classic design radiates from Louis bar chair's modern lines. The Louis bar chair rests on solid walnut legs with Ottiu's signature brass accents.

**W.** 52 cm 20.5" **D.** 52 cm 20.5" **H.** 108 cm 42.3" **SEAT H.** 75 cm 29.5"