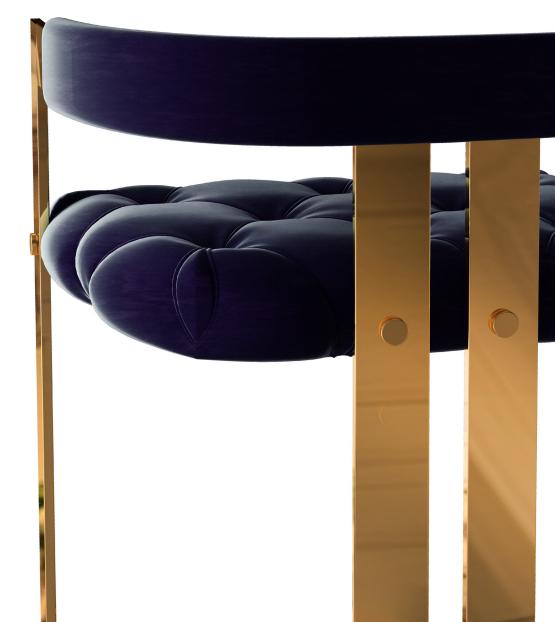

# BETTY stool

Betty stool is made to be the matter of conversations and an ideal choice for lounge areas. Its splendorous, architectonic legs are gilded in gold leaf and its upholstery is in high-quality velvet and finished with golden piping.

**Dia.** 35 cm 13.7" **H.** 42 cm 16.5"