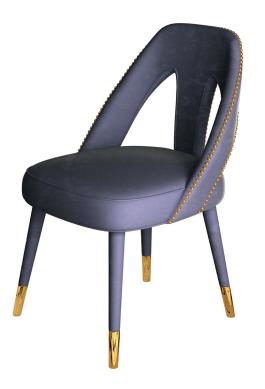

# LUNA dining chair

An unusual majestic elegance surrounds the Luna dining chair. The slender and curved solid walnut legs with signature brass accents join the surprising and memorable wing-shaped backrest. The extreme comfort of the chair, although absorbing, leaves center stage to the seductive feminine lines of Luna.

# THE LUNA family

**W.** 59 cm 23.2" **D.** 52 cm 20.4" **H.** 80 cm 31.5" **SEAT H.** 47 cm 18.5"