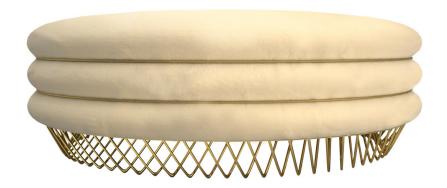

#### AUDREY stool

Layer upon layer of comfort is added with each cream velvet module on the Audrey stool. Golden piping articulates each of the segments and adds a glamorous highlight to Audrey.

#### AUDREY bench

The memorable and intricate polished brass structure unites strength and the characteristic elegance of the golden age of Hollywood.

**Dia.** 45 cm 17.7" **H.** 40 cm 15.7"

**Dia.** 120 cm 42.2" **H.** 45 cm 17.7"