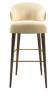

# WINFREY bar chair

The Winfrey bar chair has a solid and strong feminine touch. Featuring upholstery in navy blue cotton velvet, this piece is embraced with a gold plated steel structure adding a special taste and synergy to any striking luxury interior project.

**W.** 58 cm 22.8" **D.** 47.5 cm 18.7" **H.** 91.5 cm 36" **SEAT H.** 75 cm 29.5"