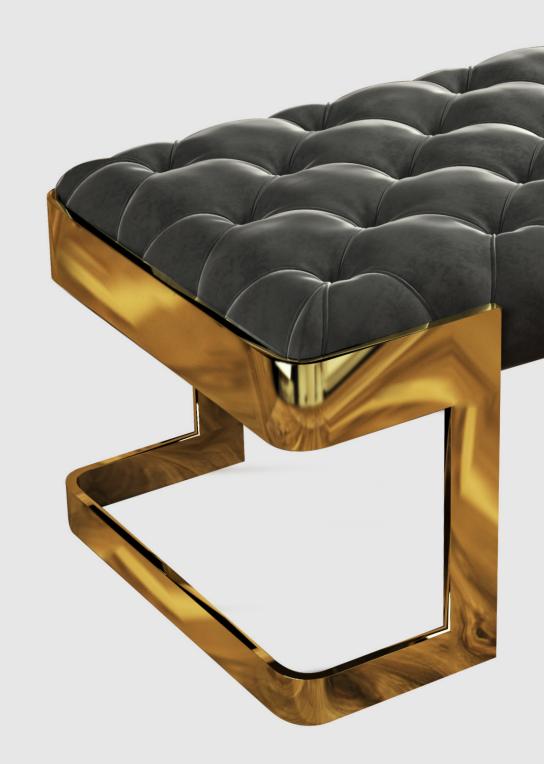

#### AUDREY bench

The memorable and intricate polished brass structure unites strength and the characteristic elegance of the golden age of Hollywood.

**Dia.** 45 cm 17.7" **H.** 40 cm 15.7"

**Dia.** 120 cm 42.2" **H.** 45 cm 17.7"