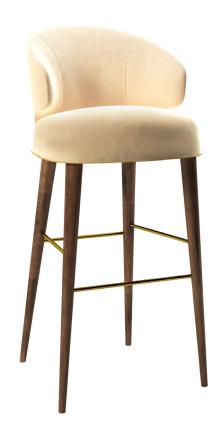

# BETTY stool

Betty stool is made to be the matter of conversations and an ideal choice for lounge areas. Its splendorous, architectonic legs are gilded in gold leaf and its upholstery is in high-quality velvet and finished with golden piping.

**Dia.** 35 cm 13.7" **H.** 42 cm 16.5"