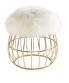

# ANDY stool

With a warm and friendly personality, Andy stool is an artistic combination of a polished brass structure and high-quality sheepskin upholstery. This gracious union is the perfect trendy addition to the coziest corner of the house.

**Dia.** 42 cm 16.5" **H.** 46 cm 18.1"