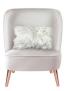

### KIM armchair

The Kim armchair has us spellbound by the lushness of its green velvet and walnut wood structure. Combined with its curvaceous yet decisive lines, we cannot help but to be immediately transported to the mesmerizing pictures of the great masters of film noir.

**W.** 68.5 cm 26.9" **D.** 72 cm 28.3" **H.** 81 cm 31.8" **SEAT H.** 45 cm 17.7"