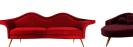

### MARTINE sofa

Gracefully shaped in red satin over brass feet, our Martine Love Seat emerges as Ottiu's Bond girl, capable of tempting even the most well-trained and demanding observers.

**W.** 150 cm 59" **D.** 64 cm 25.1" **H.** 90 cm 35.5" **SEAT H.** 45 cm 17.7"